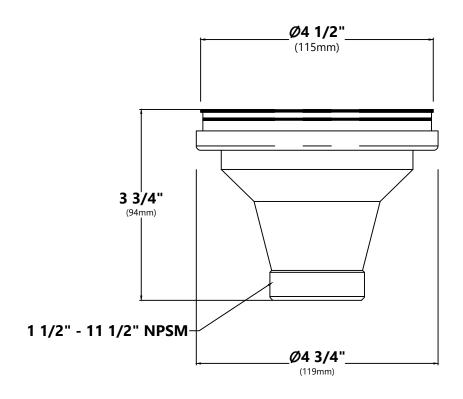

### **Strainer Dimensions**

Overall Dimensions:  $\phi 4\ 1/2"\ x\ 3\ 3/4"$ 

### **Features**

- Premium Stainless Steel construction
- Fits Standard 3 1/2" or 4" Drain Opening
- Open/Close Stopper Prevents Debris from Clogging Drain Pipe