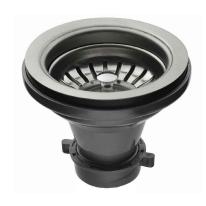

### **Accessories Included**

- Strainer ST-1
- Drain Cap STC-2
- Bottom Grid KBG-101-24
- Cut-Out Template
- · Mounting Hardware

### **Strainer Dimensions**

Overall Dimensions:  $\phi 4\ 1/2"\ x\ 3\ 3/4"$ 

### **Features**

- Premium Stainless Steel construction
- Fits Standard 3 1/2" or 4" Drain Opening
- Open/Close Stopper Prevents Debris from Clogging Drain Pipe

### **Available Finishes**

• Stainless Steel