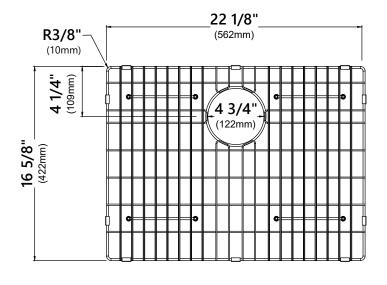

### Stainless Steel Kitchen Sink Bottom Grid

### **Grid Dimensions**

Overall Dimensions: 22 1/8" x 16 5/8" x 7/8"

#### Features

- Commercial grade stainless steel construction
- For Use with the KHU101-24L kitchen sink
- Protects bottom of sink from daily wear and tear
- Rubber feet provide additional protection