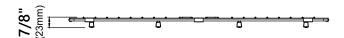

### Stainless Steel Kitchen Sink Bottom Grid

### **Grid Dimensions**

Overall Dimensions: 22 1/8" x 16 5/8" x 7/8"

#### Features

- Commercial grade stainless steel construction
- For Use with the KHU101-24L kitchen sink
- Protects bottom of sink from daily wear and tear
- Rubber feet provide additional protection