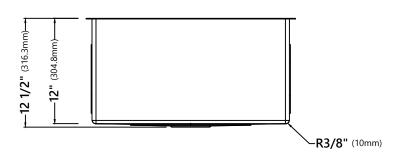

### **Sink Dimensions**

Overall Dimensions: 24" x 18 1/2" Bowl Dimensions: 22 1/2" x 17" Sink Depth: 12"