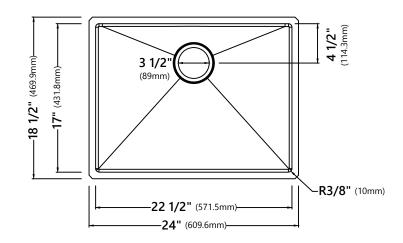

### **Sink Dimensions**

Overall Dimensions: 24" x 18 1/2" Bowl Dimensions: 22 1/2" x 17" Sink Depth: 12"