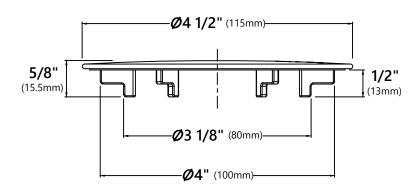

### **Drain Cap Dimensions**

Overall Dimensions: Ø4 1/2" x 5/8"

### **Features**

- Premium Stainless Steel Construction
- Fits Standard 3 1/2" Drain Opening
- Allows Water to Drain Easily When Installed
- Conceals Garbage Disposal and Waste Fittings for a Seamless Look
- Compatible with Standart Pro<sup>™</sup>, Pax<sup>™</sup>, Kore<sup>™</sup>, Outlast Microshield<sup>™</sup> and Premier<sup>™</sup> Kitchen sinks