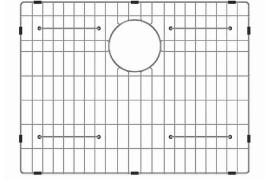

### Stainless Steel Kitchen Sink Bottom Grid

### **Grid Dimensions**

Overall Dimensions: 22 1/8" x 16 5/8" x 7/8"

#### Features

- Commercial grade stainless steel construction
- For Use with the KHU101-24L kitchen sink
- Protects bottom of sink from daily wear and tear
- Rubber feet provide additional protection