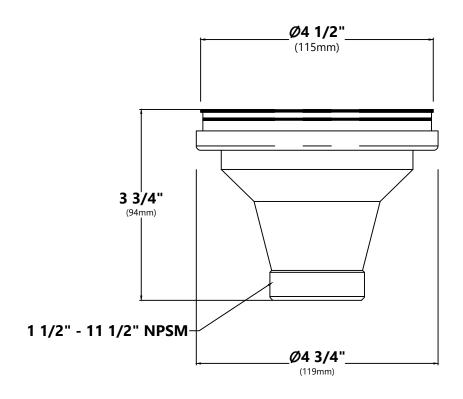

# **Strainer Dimensions**

Overall Dimensions:  $\phi 4\ 1/2"\ x\ 3\ 3/4"$ 

#### **Features**

- Premium Stainless Steel construction
- Fits Standard 3 1/2" or 4" Drain Opening
- Open/Close Stopper Prevents Debris from Clogging Drain Pipe