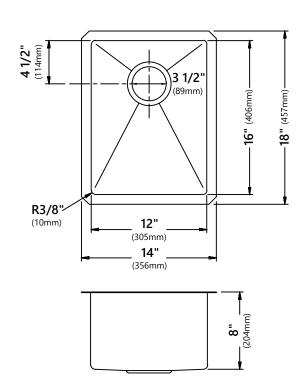

## **Sink Dimensions**

Overall Dimensions: 14" x 18" Bowl Dimensions: 12" x 16"

Sink Depth: 8"

#### **Features**

- 16 Gauge Stainless Steel Construction
- Undermount Installation
- · Single Bowl Sink
- Required Minimum Cabinet Size: 18" Left to Right, 21" Front to Back
- Rear Center-Set Drain
- 3 1/2" Drain Opening
- NoiseDefend Undercoating and Sound Dampening Pads