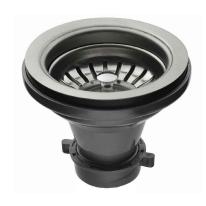

# **Strainer Dimensions**

Overall Dimensions:  $\phi 4\ 1/2"\ x\ 3\ 3/4"$ 

### **Features**

- Premium Stainless Steel construction
- Fits Standard 3 1/2" or 4" Drain Opening
- Open/Close Stopper Prevents Debris from Clogging Drain Pipe