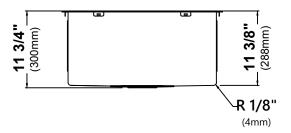

### **Sink Dimensions**

Overall Dimensions: 25" x 22" Bowl Dimensions: 23" x 18" Sink Depth: 11 3/8"