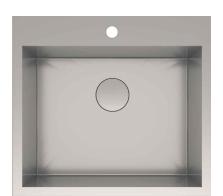

# KHT301-25L

# 25 Inch Dual Mount Single Bowl Stainless Steel Laundry Utility Sink

### **Sink Dimensions**

Overall Dimensions: 25" x 22" Bowl Dimensions: 23" x 18" Sink Depth: 11 3/8"