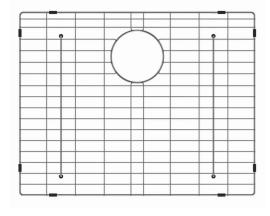

# Stainless Steel Kitchen Sink Bottom Grid

### **Grid Dimensions**

Overall Dimensions: 22 5/8" x 17 5/8" x 7/8"

#### Features

- Commercial grade stainless steel construction
- For Use with the KHT301-25 and KHT301-25L kitchen sinks
- Protects bottom of sink from daily wear and tear
- Rubber feet provide additional protection