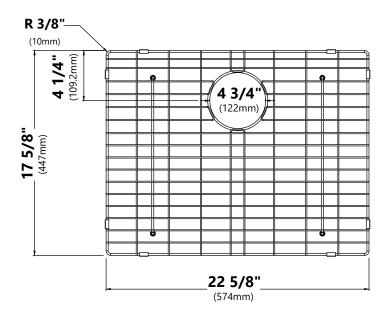

# Stainless Steel Kitchen Sink Bottom Grid

### **Grid Dimensions**

Overall Dimensions: 22 5/8" x 17 5/8" x 7/8"

#### Features

- Commercial grade stainless steel construction
- For Use with the KHT301-25 and KHT301-25L kitchen sinks
- Protects bottom of sink from daily wear and tear
- Rubber feet provide additional protection