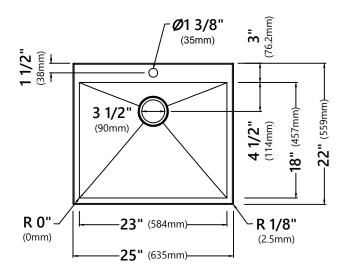

### **Sink Dimensions**

Overall Dimensions: 25" x 22" Bowl Dimensions: 23" x 18" Sink Depth: 11 3/8"

## **Features**

- 16 Gauge Stainless Steel Construction
- Dual Mount Single Bowl Sink
- Required Minimum Cabinet Size: 27" Left to Right 24" Front to Back
- Rear Center Set Drain
- 3 1/2" Drain Opening
- NoiseDefend Undercoating and Sound Dampening Pads