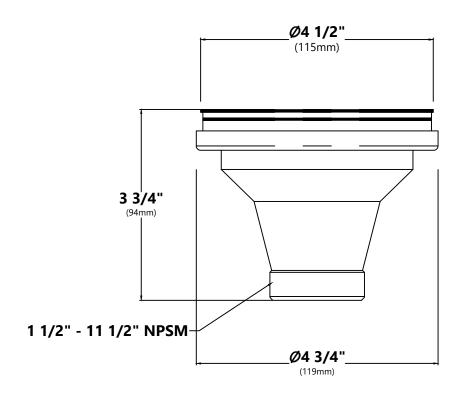

# **Strainer Dimensions**

Overall Dimensions:  $\phi 4\ 1/2"\ x\ 3\ 3/4"$ 

### **Features**

- Premium Stainless Steel construction
- Fits Standard 3 1/2" or 4" Drain Opening
- Open/Close Stopper Prevents Debris from Clogging Drain Pipe