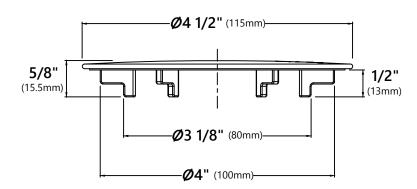

# **Removable Decorative Drain Cover**

# **Drain Cap Dimensions**

Overall Dimensions: Ø4 1/2" x 5/8"

### **Features**

- Premium Stainless Steel Construction
- Fits Standard 3 1/2" Drain Opening
- Allows Water to Drain Easily When Installed
- Conceals Garbage Disposal and Waste Fittings for a Seamless Look
- Compatible with Standart Pro<sup>™</sup>, Pax<sup>™</sup>, Kore<sup>™</sup>, Outlast Microshield<sup>™</sup> and Premier<sup>™</sup> Kitchen sinks