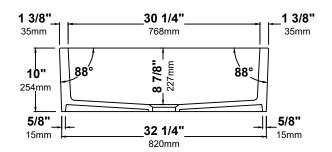

## Sink Dimensions

Overall Dimensions: 33" x 18 1/4" x 10" Bowl Dimensions: 30 1/4" x 15 1/2" Sink Depth: 8 7/8"