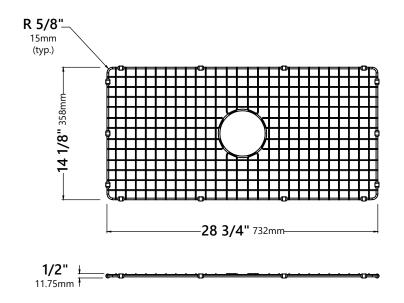

Separately**

Strainers PST1, BST-2, ST-2, ST-4

### **Available Colors**

- Glossy White
- Matte White
- Matte Grey

#### CODES/STANDARDS: Product Certification

cUPC

**NOTE:** Due to the typical ±3mm side wall variance in manufacturing, it is recommended that you design / modify the sink cabinet to match your clients individual sink(s) need.

#### Warranty

Kraus Limited 5 Year Warranty

see website for details www.kraususa.com











# Grid Dimensions

Overall Dimensions: 28 3/4" x 14 1/8" x 1/2"

#### Features

- Commercial grade stainless steel construction
- For Use with the KFR1-33 kitchen sink
- Protects bottom of sink from daily wear and tear
- Rubber feet provide additional protection

#### Warranty

Kraus One Year Limited Warranty see website for details www.kraususa.com