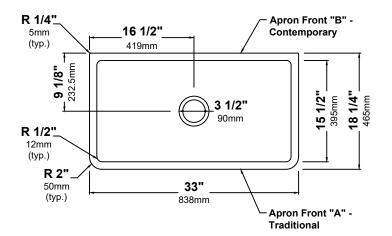

## Sink Dimensions

Overall Dimensions: 33" x 18 1/4" x 10" Bowl Dimensions: 30 1/4" x 15 1/2" Sink Depth: 8 7/8"

#### Features

- Fireclay Construction
- Apron Front Farmhouse Single Bowl Sink
- Reversible Traditional and Contemporary Designs
- Required Minimum Cabinet Size: 33" Left to Right, 24" Front to Back
- 3 1/2" Drain Opening
- Center Set Drain