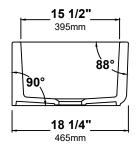

## Sink Dimensions

Overall Dimensions: 33" x 18 1/4" x 10" Bowl Dimensions: 30 1/4" x 15 1/2" Sink Depth: 8 7/8"