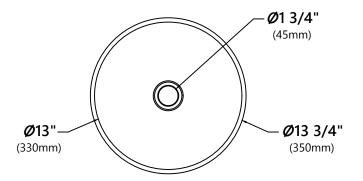

Sink Dimensions

Overall Dimensions: Ø13 3/4" x 5 3/8" Bowl Dimensions: Ø13" Sink Depth: 4 1/8"