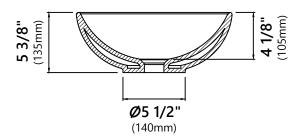

Sink Dimensions

Overall Dimensions: Ø13 3/4" x 5 3/8" Bowl Dimensions: Ø13" Sink Depth: 4 1/8"