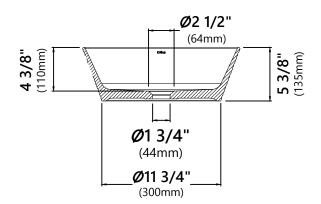

Sink Dimensions

Dimensions: Ø15 3/4" x 5 3/8"

#### Features

- Vitreous China
- Round Vessel Sink
- 1 3/4" Drain Hole Size
- Without Overflow