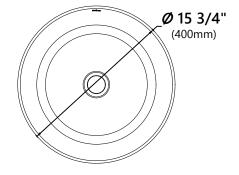

Sink Dimensions

Dimensions: Ø15 3/4" x 5 3/8"

#### Features

- Vitreous China
- Round Vessel Sink
- 1 3/4" Drain Hole Size
- Without Overflow

#### **Available Colors**

• Glossy White

# **Optional Accessories**

• Pop-Up Drain PU-20

#### CODES/STANDARDS: Product Certification

CSA B45.11/IAPMO Z401 ADA

## Warranty

Kraus Limited Lifetime Warranty see website for details www.kraususa.com







# **PU-20** Pop Up Drain w/o Overflow

Pop Up Dimensions Dimensions: 8 5/8" x Ø2 3/4"

#### Features

- Solid Brass Construction
- Ceramic Top
- Connection 1 1/4"
- Designed to Use w/ Above-Counter Vessel Sinks w/o overflow
- Fits Standard 1 3/4" Drain Opening

# **Available Colors**

- Glossy White
- Glossy Black
- Glossy Beige
- Glossy Gray

## Warranty

Kraus Limited Lifetime Warranty see website for details www.kraususa.com