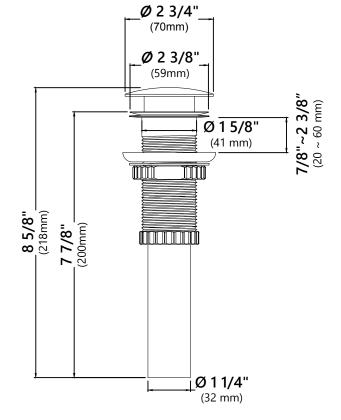

# **PU-20** Pop Up Drain w/o Overflow

Pop Up Dimensions Dimensions: 8 5/8" x Ø2 3/4"

#### Features

- Solid Brass Construction
- Ceramic Top
- Connection 1 1/4"
- Designed to Use w/ Above-Counter Vessel Sinks w/o overflow
- Fits Standard 1 3/4" Drain Opening