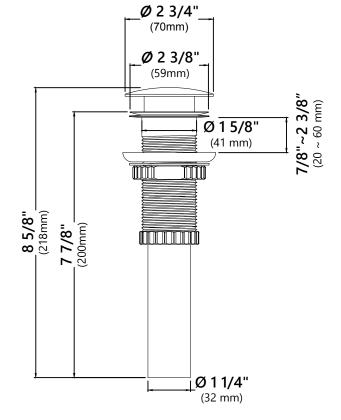

# **PU-20** Pop Up Drain w/o Overflow

Pop Up Dimensions Dimensions: 8 5/8" x Ø2 3/4"

### Features

- Solid Brass Construction
- Ceramic Top
- Connection 1 1/4"
- Designed to Use w/ Above-Counter Vessel Sinks w/o overflow
- Fits Standard 1 3/4" Drain Opening