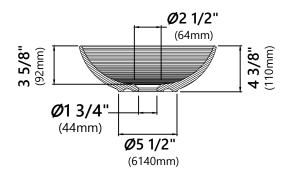

#### Features

- Vitreous China
- Round Vessel Sink
- 1 3/4" Drain Hole Size
- Without Overflow

**Available Colors** 

• Glossy White

**Optional Accessories** 

Pop-Up Drain PU-20