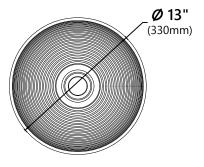

Sink Dimensions

Dimensions: Ø13" x 4 3/8"

#### Features

- Vitreous China
- Round Vessel Sink
- 1 3/4" Drain Hole Size
- Without Overflow

**Available Colors** 

• Glossy White

**Optional Accessories** 

Pop-Up Drain PU-20

### CODES/STANDARDS: Product Certification CSA B45.11/IAPMO Z401

ADA

## Warranty

Kraus Limited Lifetime Warranty see website for details www.kraususa.com







# **PU-20** Pop Up Drain w/o Overflow

Pop Up Dimensions Dimensions: 8 5/8" x Ø2 3/4"

### Features

- Solid Brass Construction
- Ceramic Top
- Connection 1 1/4"
- Designed to Use w/ Above-Counter Vessel Sinks w/o overflow
- Fits Standard 1 3/4" Drain Opening

## **Available Colors**

- Glossy White
- Glossy Black
- Glossy Beige
- Glossy Gray

## Warranty

Kraus Limited Lifetime Warranty see website for details www.kraususa.com