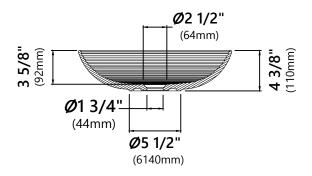

#### **Sink Dimensions**

Dimensions: Ø16 1/2" x 4 3/8"

#### **Features**

- · Vitreous China
- Round Vessel Sink
- 1 3/4" Drain Hole Size
- Without Overflow