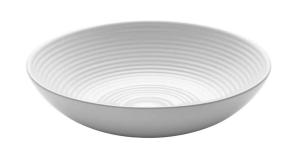

# **KCV-203**

# Round Ceramic Bathroom Sink



#### **Sink Dimensions**

Dimensions: Ø16 1/2" x 4 3/8"

#### **Features**

- · Vitreous China
- Round Vessel Sink
- 1 3/4" Drain Hole Size
- Without Overflow

# **Available Colors**

• Glossy White

# **Optional Accessories**

• Pop-Up Drain PU-20

#### **CODES/STANDARDS:**

Product Certification CSA B45.11/IAPMO Z401 ADA



Kraus Limited Lifetime Warranty see website for details www.kraususa.com











# **Pop Up Dimensions**

Dimensions: 8 5/8" x Ø2 3/4"

#### **Features**

- Solid Brass Construction
- Ceramic Top
- Connection 1 1/4"
- Designed to Use w/ Above-Counter Vessel Sinks w/o overflow
- Fits Standard 1 3/4" Drain Opening

#### **Available Colors**

- · Glossy White
- Glossy Black
- Glossy Beige
- Glossy Gray



#### Warranty

Kraus Limited Lifetime Warranty see website for details www.kraususa.com