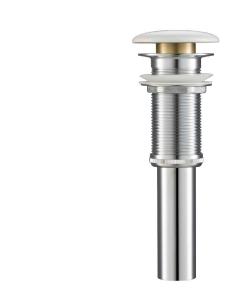

# **Optional Accessories**

• Pop-Up Drain PU-20

# **Pop Up Dimensions**

Dimensions: 8 5/8" x Ø2 3/4"

#### **Features**

- Solid Brass Construction
- Ceramic Top
- Connection 1 1/4"
- Designed to Use w/ Above-Counter Vessel Sinks w/o overflow
- Fits Standard 1 3/4" Drain Opening