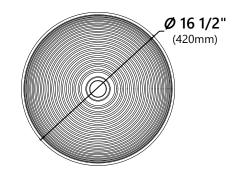

# **KCV-203**

# Round Ceramic Bathroom Sink



#### **Sink Dimensions**

Dimensions: Ø16 1/2" x 4 3/8"

#### **Features**

- · Vitreous China
- Round Vessel Sink
- 1 3/4" Drain Hole Size
- Without Overflow

# **Available Colors**

• Glossy White

# **Optional Accessories**

• Pop-Up Drain PU-20

#### **CODES/STANDARDS:**

Product Certification CSA B45.11/IAPMO Z401 ADA



Kraus Limited Lifetime Warranty see website for details www.kraususa.com











# **Pop Up Dimensions**

Dimensions: 8 5/8" x Ø2 3/4"

#### **Features**

- Solid Brass Construction
- Ceramic Top
- Connection 1 1/4"
- Designed to Use w/ Above-Counter Vessel Sinks w/o overflow
- Fits Standard 1 3/4" Drain Opening

#### **Available Colors**

- · Glossy White
- Glossy Black
- Glossy Beige
- Glossy Gray



#### Warranty

Kraus Limited Lifetime Warranty see website for details www.kraususa.com