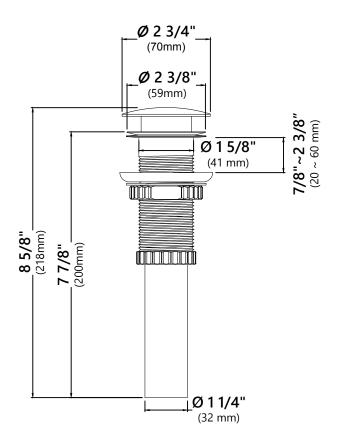

# **Pop Up Dimensions**

Dimensions: 8 5/8" x Ø2 3/4"

#### **Features**

- Solid Brass Construction
- Ceramic Top
- Connection 1 1/4"
- Designed to Use w/ Above-Counter Vessel Sinks w/o overflow
- Fits Standard 1 3/4" Drain Opening