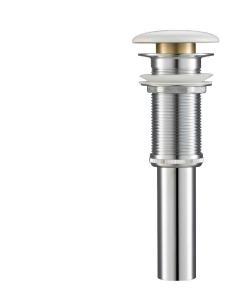

## **Optional Accessories**

Pop-Up Drain PU-20

## **Pop Up Dimensions**

Dimensions: 8 5/8" x Ø2 3/4"

#### **Features**

- Solid Brass Construction
- Ceramic Top
- Connection 1 1/4"
- Designed to Use w/ Above-Counter Vessel Sinks w/o overflow
- Fits Standard 1 3/4" Drain Opening

#### **Available Colors**

- · Glossy White
- Glossy Black
- Glossy Beige
- Glossy Gray