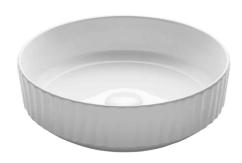

# Round Ceramic Bathroom Sink

#### **Features**

- · Vitreous China
- Round Vessel Sink
- 1 3/4" Drain Hole Size
- Without Overflow

## **Available Colors**

• Glossy White