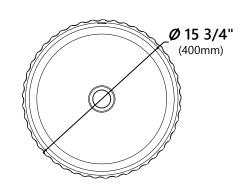

# **KCV-201**

# Round Ceramic Bathroom Sink



#### **Sink Dimensions**

Dimensions: Ø15 3/4" x 4 3/4"

#### **Features**

- · Vitreous China
- Round Vessel Sink
- 1 3/4" Drain Hole Size
- Without Overflow

## **Available Colors**

• Glossy White

## **Optional Accessories**

Pop-Up Drain PU-20

#### **CODES/STANDARDS:**

Product Certification CSA B45.11/IAPMO Z401 ADA

# Warranty

Kraus Limited Lifetime Warranty see website for details www.kraususa.com











## **Pop Up Dimensions**

Dimensions: 8 5/8" x Ø2 3/4"

#### **Features**

- Solid Brass Construction
- Ceramic Top
- Connection 1 1/4"
- Designed to Use w/ Above-Counter Vessel Sinks w/o overflow
- Fits Standard 1 3/4" Drain Opening

#### **Available Colors**

- · Glossy White
- Glossy Black
- Glossy Beige
- Glossy Gray



#### Warranty

Kraus Limited Lifetime Warranty see website for details www.kraususa.com