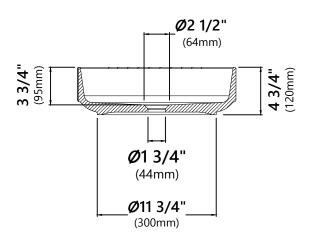

# **KCV-201**

# Round Ceramic Bathroom Sink



#### **Sink Dimensions**

Dimensions: Ø15 3/4" x 4 3/4"

#### **Features**

- · Vitreous China
- Round Vessel Sink
- 1 3/4" Drain Hole Size
- Without Overflow

## **Available Colors**

• Glossy White

## **Optional Accessories**

Pop-Up Drain PU-20

#### **CODES/STANDARDS:**

Product Certification CSA B45.11/IAPMO Z401 ADA

# Warranty

Kraus Limited Lifetime Warranty see website for details www.kraususa.com











## **Pop Up Dimensions**

Dimensions: 8 5/8" x Ø2 3/4"

#### **Features**

- Solid Brass Construction
- Ceramic Top
- Connection 1 1/4"
- Designed to Use w/ Above-Counter Vessel Sinks w/o overflow
- Fits Standard 1 3/4" Drain Opening

#### **Available Colors**

- · Glossy White
- Glossy Black
- Glossy Beige
- Glossy Gray



#### Warranty

Kraus Limited Lifetime Warranty see website for details www.kraususa.com