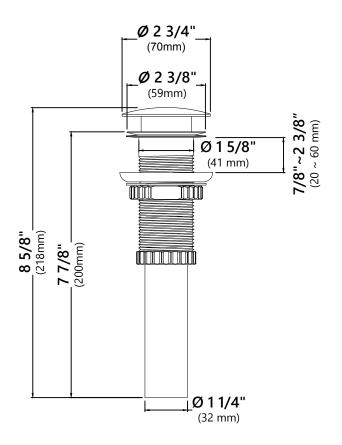

## **Pop Up Dimensions**

Dimensions: 8 5/8" x Ø2 3/4"

#### **Features**

- Solid Brass Construction
- Ceramic Top
- Connection 1 1/4"
- Designed to Use w/ Above-Counter Vessel Sinks w/o overflow
- Fits Standard 1 3/4" Drain Opening