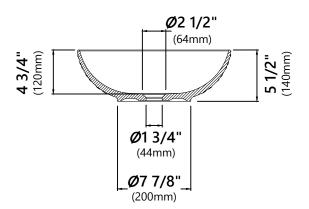

#### **Sink Dimensions**

Dimensions: Ø16 1/2" x 5 1/2"

#### **Features**

- · Vitreous China
- Round Vessel Sink
- 1 3/4" Drain Hole Size
- Without Overflow