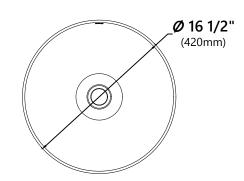

# **KCV-200**

## Round Ceramic Bathroom Sink



#### **Sink Dimensions**

Dimensions: Ø16 1/2" x 5 1/2"

#### **Features**

- · Vitreous China
- Round Vessel Sink
- 1 3/4" Drain Hole Size
- Without Overflow

## **Available Colors**

- Glossy White
- Glossy Black
- Glossy Beige
- Glossy Gray

## **Optional Accessories**

• Pop-Up Drain PU-20

## CODES/STANDARDS:

**Product Certification** 

CSA B45.11/IAPMO Z401

ADA

## Warranty

Kraus Limited Lifetime Warranty see website for details www.kraususa.com











## **Pop Up Dimensions**

Dimensions: 8 5/8" x Ø2 3/4"

#### **Features**

- Solid Brass Construction
- Ceramic Top
- Connection 1 1/4"
- Designed to Use w/ Above-Counter Vessel Sinks w/o overflow
- Fits Standard 1 3/4" Drain Opening

#### **Available Colors**

- · Glossy White
- Glossy Black
- Glossy Beige
- Glossy Gray



#### Warranty

Kraus Limited Lifetime Warranty see website for details www.kraususa.com