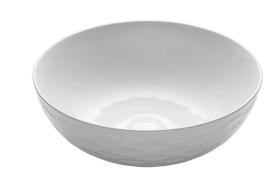

## Round Ceramic Bathroom Sink

#### **Features**

- · Vitreous China
- Round Vessel Sink
- 1 3/4" Drain Hole Size
- Without Overflow

## **Available Colors**

- Glossy White
- Glossy Black
- Glossy Beige
- Glossy Gray