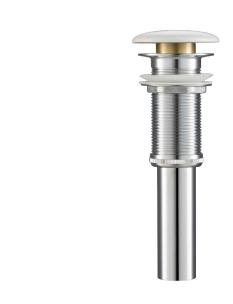

## **Optional Accessories**

• Pop-Up Drain PU-20

## **Pop Up Dimensions**

Dimensions: 8 5/8" x Ø2 3/4"

#### **Features**

- Solid Brass Construction
- Ceramic Top
- Connection 1 1/4"
- Designed to Use w/ Above-Counter Vessel Sinks w/o overflow
- Fits Standard 1 3/4" Drain Opening