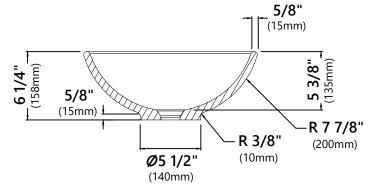

#### **Sink Dimensions**

Overall Dimensions:  $\emptyset$ 16" x 6 1/4" Bowl Dimensions:  $\emptyset$ 14 3/4" Sink Depth: 5 3/8"