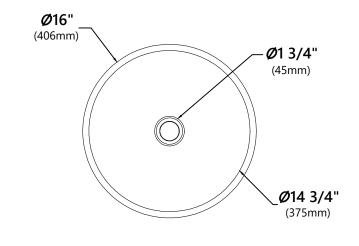

#### **Sink Dimensions**

Overall Dimensions:  $\emptyset$ 16" x 6 1/4" Bowl Dimensions:  $\emptyset$ 14 3/4" Sink Depth: 5 3/8"