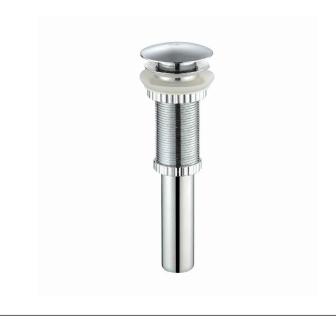

# **PU-10**

## Pop Up Drain w/o Overflow

#### **Pop Up Dimensions**

Dimensions: 8 5/8" x Ø2 5/8"

#### **Features**

- Metal Construction
- Connection 1 1/4"
- Designed to Use w/ Above-Counter Vessel Sinks without overflow
- Fits Standard 1 3/4" Drain Opening