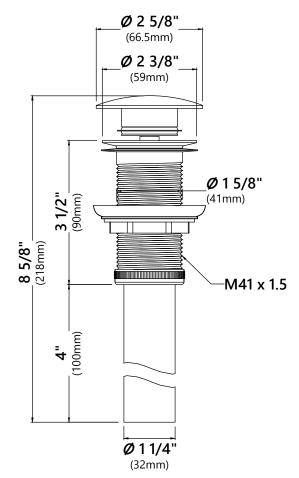

# **PU-10**

## Pop Up Drain w/o Overflow

#### **Pop Up Dimensions**

Dimensions: 8 5/8" x Ø2 5/8"

#### **Features**

- Metal Construction
- Connection 1 1/4"
- Designed to Use w/ Above-Counter Vessel Sinks without overflow
- Fits Standard 1 3/4" Drain Opening