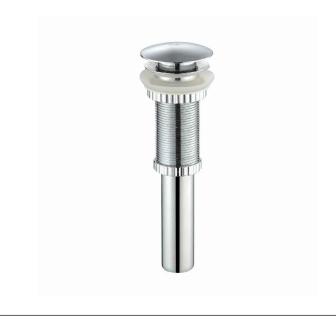

# **PU-10**

# Pop Up Drain w/o Overflow

## **Pop Up Dimensions**

Dimensions: 8 5/8" x Ø2 5/8"

### **Features**

- Metal Construction
- Connection 1 1/4"
- Designed to Use w/ Above-Counter Vessel Sinks without overflow
- Fits Standard 1 3/4" Drain Opening