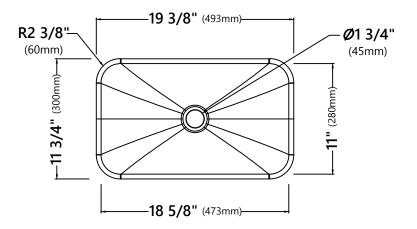

## **Sink Dimensions**

Overall Dimensions: 19 3/8" x 11 3/4" x 5 1/8"

Bowl Dimensions: 18 5/8" x 11"

Sink Depth: 3 3/4"