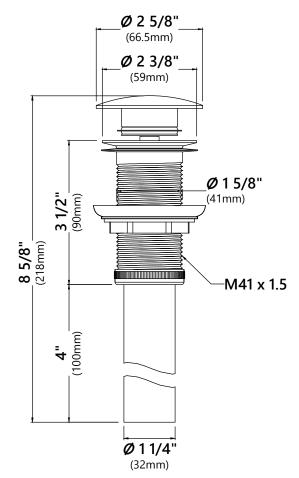

# **PU-10**

# Pop Up Drain w/o Overflow

## **Pop Up Dimensions**

Dimensions: 8 5/8" x Ø2 5/8"

### **Features**

- Metal Construction
- Connection 1 1/4"
- Designed to Use w/ Above-Counter Vessel Sinks without overflow
- Fits Standard 1 3/4" Drain Opening