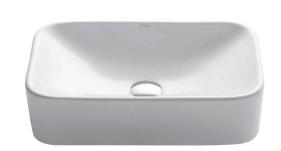

# **KCV-122**



## White Rectangular Ceramic Bathroom Sink

## **Sink Dimensions**

Overall Dimensions: 19 3/8" x 11 3/4" x 5 1/8"

Bowl Dimensions: 18 5/8" x 11"

Sink Depth: 3 3/4"

### **Features**

- Vitreous China
- Rectangular Vessel Sink
- 1 3/4" Drain Hole Size
- Without Overflow

### **Available Colors**

· Gloss White

### **Optional Accessories**

- Pop-Up Drain PU-10
- Grid Drain PU-12

## CODES/STANDARDS:

**Product Certification** 

cUPC ADA

### Warranty

Kraus Limited Lifetime Warranty see website for details www.kraususa.com









# **PU-10**

# Pop Up Drain w/o Overflow

## **Pop Up Dimensions**

Dimensions: 8 5/8" x Ø2 5/8"

### **Features**

- Metal Construction
- Connection 1 1/4"
- Designed to Use w/ Above-Counter Vessel Sinks without overflow
- Fits Standard 1 3/4" Drain Opening

## **Available Colors**

- Satin Nickel
- Gold
- Oil Rubbed Bronze
- Chrome
- Brushed Gold
- · Matte Black

## CODES/STANDARDS:

**Product Certification** 

cUPC

### Warranty

Kraus Limited Lifetime Warranty see website for details www.kraususa.com