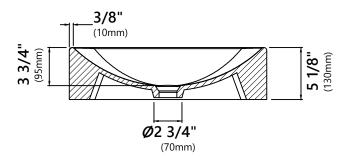

## **Sink Dimensions**

Overall Dimensions: 19 3/8" x 11 3/4" x 5 1/8"

Bowl Dimensions: 18 5/8" x 11"

Sink Depth: 3 3/4"