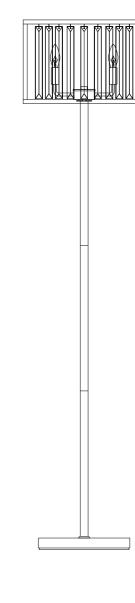

the outlet, reverse the plug, if it still does not fit, contact a qualified electrician. Never use with an extension cord unless the plug can be fully inserted. do not attempt to disgard this safety feature.

### Part List and Hardware List

| PIECE | DESCRIPTION     | PICTURE | QUANTITY | PIECE | DESCRIPTION   | PICTURE    | QUANTITY |
|-------|-----------------|---------|----------|-------|---------------|------------|----------|
| A     | Body Frame      |         | 1X       | D     | Base          |            | 1X       |
| В     | Tube w/t teeth  |         | 1X       | Е     | Bulb          |            | 3X       |
| С     | Tube with teeth |         | 2X       | F     | Crystal Strip | ç <b>o</b> | 32X+1X   |

# JONATHAN Y

### Model# JYL9054A Product Dimensions: Ø15.75 X 62.5"H



### PREPARATION

Before beginning assembly of product, make sure all parts are present. Compare parts with package contents list and hardware contents list. If any part is missing or damaged, do not attempt to assemble the product. Estimated Assembly Time: 6 minutes.

## PLEASUE USE TYPE"B" BULB MAX 40-WATT OR CFL BULB MAX 13-WATT OR LED MAX 9-WATT THERE ARE 3 X 4W LED BULBS IN THE BOX.



w/t teeth(B).

Insert the Tube w/t teetch(B) into the Tube with teetch(C). Insert the bottom nipple of the Body Frame (A) into the Tube

Be careful not to twist the power cord and tighten securely