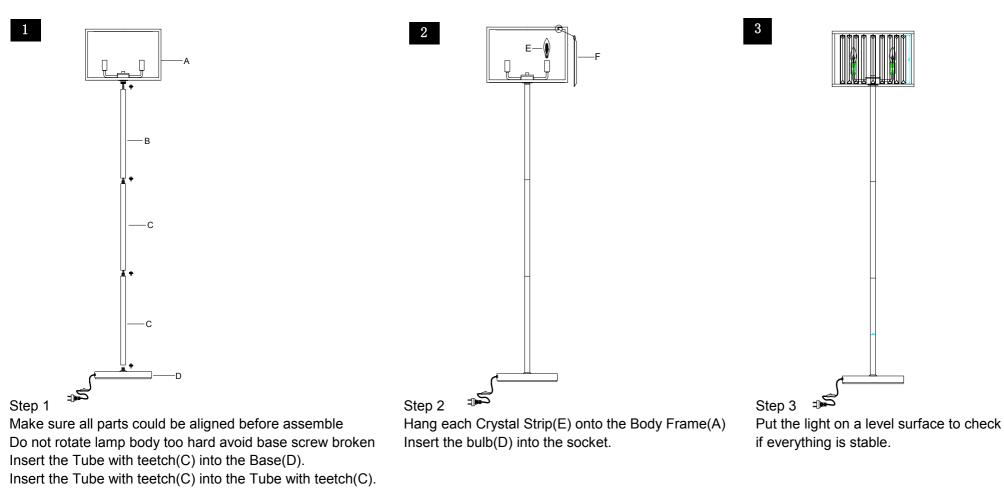

### Part List and Hardware List

| PIECE | DESCRIPTION     | PICTURE | QUANTITY | PIECE | DESCRIPTION   | PICTURE    | QUANTITY |
|-------|-----------------|---------|----------|-------|---------------|------------|----------|
| A     | Body Frame      |         | 1X       | D     | Base          |            | 1X       |
| В     | Tube w/t teeth  |         | 1X       | Е     | Bulb          |            | 3X       |
| С     | Tube with teeth |         | 2X       | F     | Crystal Strip | ç <b>o</b> | 32X+1X   |

## PLEASUE USE TYPE"B" BULB MAX 40-WATT OR CFL BULB MAX 13-WATT OR LED MAX 9-WATT THERE ARE 3 X 4W LED BULBS IN THE BOX.

w/t teeth(B).

Insert the Tube w/t teetch(B) into the Tube with teetch(C). Insert the bottom nipple of the Body Frame (A) into the Tube