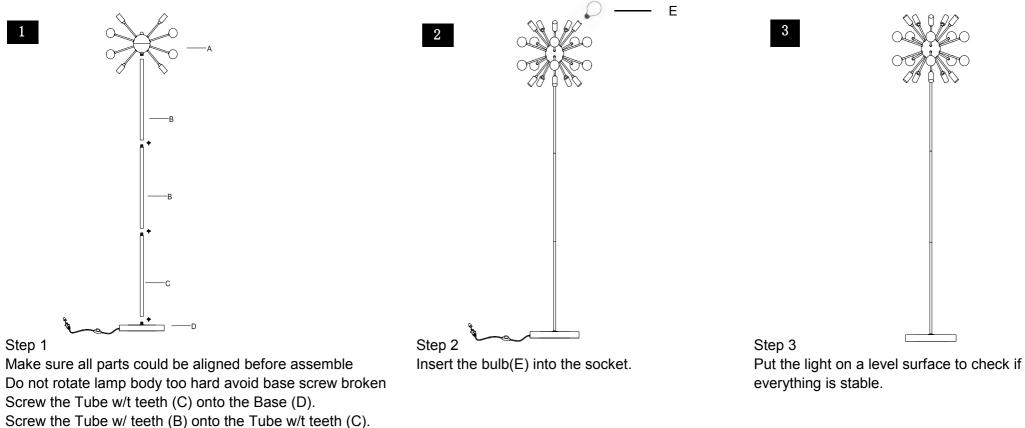

## Part List and Hardware List

| PIECE | DESCRIPTION     | PICTURE       | QUANTITY | PIECE | DESCRIPTION | PICTURE    | QUANTITY |
|-------|-----------------|---------------|----------|-------|-------------|------------|----------|
| A     | Socket Assembly | $\rightarrow$ | 1X       | D     | Base        |            | 1X       |
| В     | Tube w/ teeth   |               | 2X       | E     | Bulb        | $\bigcirc$ | 10X      |
| С     | Tube w/t teeth  |               | 1X       |       |             |            |          |

# PLEASE USE TYPE"G" BULB MAX 25-WATT OR LED BULB MAX 5W-WATT THERE ARE 10\* 4-WATT LED BULBS IN THE BOX

Screw the Tube w/ teeth (B) onto the Tube w/ teeth (B). Screw the Socket Assembly (A) onto the Tube w/ teeth (B)

Be careful not to twist the power cord and tighten securely