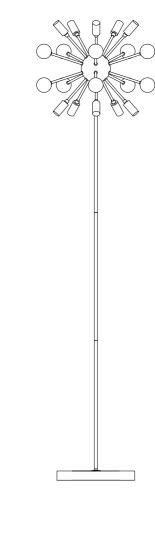

let, reverse the plug, if it still does not fit, contact a qualified electrician. Never use with an extension cord unless the plug can be fully inserted. do not attempt to disgard this safety feature.

## Part List and Hardware List

| PIECE | DESCRIPTION     | PICTURE       | QUANTITY | PIECE | DESCRIPTION | PICTURE    | QUANTITY |
|-------|-----------------|---------------|----------|-------|-------------|------------|----------|
| A     | Socket Assembly | $\rightarrow$ | 1X       | D     | Base        |            | 1X       |
| В     | Tube w/ teeth   |               | 2X       | E     | Bulb        | $\bigcirc$ | 10X      |
| С     | Tube w/t teeth  |               | 1X       |       |             |            |          |

Model# JYL9049A Product Dimensions: Ø17.5 X 63"H

JONAIHAN



### PREPARATION

Before beginning assembly of product, make sure all parts are present. Compare parts with package contents list and hardware contents list. If any part is missing or damaged, do not attempt to assemble the product. Estimated Assembly Time: 6 minutes.

# PLEASE USE TYPE"G" BULB MAX 25-WATT OR LED BULB MAX 5W-WATT THERE ARE 10\* 4-WATT LED BULBS IN THE BOX



Screw the Tube w/ teeth (B) onto the Tube w/ teeth (B). Screw the Socket Assembly (A) onto the Tube w/ teeth (B)

Be careful not to twist the power cord and tighten securely

## **ENJOY YOUR LAMP**