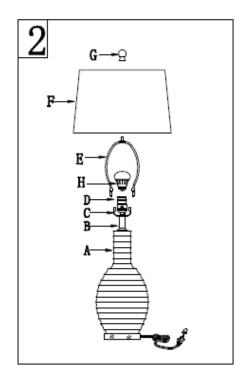

## **Part List and Hardware List**

| PIECE | DESCRIPTION | PICTURE | QUANTITY | PIECE | DESCRIPTION | PICTURE | QUANTITY |
|-------|-------------|---------|----------|-------|-------------|---------|----------|
| А     | Lamp base   |         | 1X       | E     | Harp        |         | 1X       |
| В     | Neck        |         | 1X       | F     | Shade       |         | 1X       |
| С     | Saddle      |         | 1X       | G     | Finial      |         | 1X       |
| D     | Socket      |         | 1X       | Н     | Bulb        |         | 1X       |

# PLEASE USE ON/OFF TYPE"A" BULB MAX 100-WATT OR CFL BULB MAX 23-WATT OR LED BULB MAX 12-WATT THERE IS LED 9-WATT BULB IN THE BOX

Step2
Insert the Harp (E) into the Saddle (C).
Put the shade(F) on the Harp(E),then tighten the Finial (G)into the Harp (E)
Insert the bulb(H) into the socket(D).