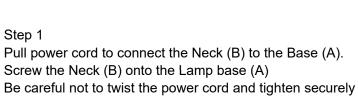

## **Part List and Hardware List**

| PIECE | DESCRIPTION | PICTURE | QUANTITY | PIECE | DESCRIPTION | PICTURE | QUANTITY |
|-------|-------------|---------|----------|-------|-------------|---------|----------|
| А     | Lamp base   |         | 1X       | E     | Harp        |         | 1X       |
| В     | Neck        |         | 1X       | F     | Shade       |         | 1X       |
| С     | Saddle      |         | 1X       | G     | Finial      |         | 1X       |
| D     | Socket      |         | 1X       | Н     | Bulb        |         | 1X       |