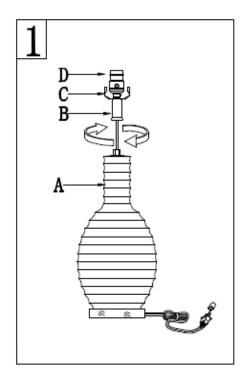

## **Part List and Hardware List**

| PIECE | DESCRIPTION | PICTURE | QUANTITY | PIECE | DESCRIPTION | PICTURE | QUANTITY |
|-------|-------------|---------|----------|-------|-------------|---------|----------|
| А     | Lamp base   |         | 1X       | E     | Harp        |         | 1X       |
| В     | Neck        |         | 1X       | F     | Shade       |         | 1X       |
| С     | Saddle      |         | 1X       | G     | Finial      |         | 1X       |
| D     | Socket      |         | 1X       | Н     | Bulb        |         | 1X       |