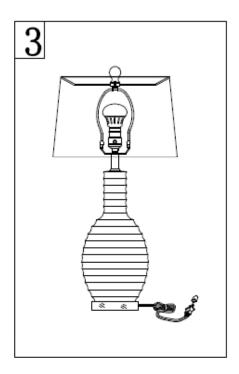

|
| С     | Saddle      |         | 1X       | G     | Finial      |         | 1X       |
| D     | Socket      |         | 1X       | Н     | Bulb        |         | 1X       |



Model# JYL8020A-B

Product Dimensions: 16"Lx 16"W x 30"H



Before beginning assembly of product, make sure all parts are present. Compare parts with package contents list and hardware contents list. If any part is missing or damaged, do not attempt to assemble the product. Estimated Assembly Time: 6 minutes.

# PLEASE USE ON/OFF TYPE"A" BULB MAX 100-WATT OR CFL BULB MAX 23-WATT OR LED BULB MAX 12-WATT THERE IS LED 9-WATT BULB IN THE BOX







Step2
Insert the Harp (E) into the Saddle (C).
Put the shade(F) on the Harp(E),then tighten the Finial (G)into the Harp (E)
Insert the bulb(H) into the socket(D).



Step3
Put the light on a level surface to check if everything is stable.

## **ENJOY YOUR LAMP**