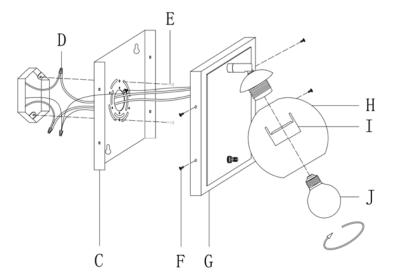

# Installation to outlet box

- 1. Secure mounting plate (C) to outlet box with mounting screws (D).
- 2. If the cord of the Lamp Body (G) is too long, the cut the excess cord. Make sure to leave at least 6-in for wiring. Pull the power cord into the face plate of the lamp Body (G) and separate it, Tail peeling 1/2".
- 3. Make wire connections, with wire connectors(E), following the reference chart listed below.

# **Grounding Instructions:**

- a) For installation in the United States: Wrap ground wire from outlet box around green ground screw(K) on mounting plate, no less than 2" from wire end. Tighten ground screw. If fixture is supplied with a ground wire, connect to outlet ground wire with a wire connector.
- b) For installation in Canada: If fixture is supplied with ground wire, wrap ground wire around green grounding screw on mounting plate. Tighten ground screw.
- 4. Attach the lamp body (G) to the mounting plate (C) and secure with retaining screw (F).
- 5. Put the glass shade(H) on socket, then fasten it by socket ring(I).
- 6. Install bulb(J). Be sure to use light bulb(s) with wattage no greater than specified on this fixture. Always make sure that electrical current is turned off before changing bulbs.