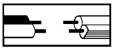

\*Note: When parallel wire (SPT I & SPT II) is used. The neutral wire is square shaped and ridged and the hot wire will be round in shape and smooth. (See Illustration on left.)