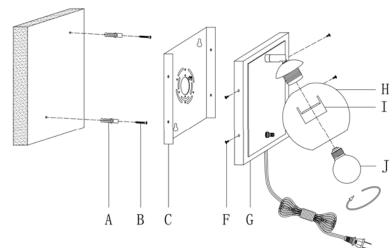

## **Part List and Hardware List**

| PIECE | DESCRIPTION     | PICTURE                                                                                                                                                                                                                                                                                                                                                                                                                                                                                                                                                                                                                                                                                                                                                                                                                                                                                                                                                                                                                                                                                                                                                                                                                                                                                                                                                                                                                                                                                                                                                                                                                                                                                                                                                                                                                                                                                                                                                                                                                                                                                                                        | QUANTITY | PIECE | DESCRIPTION  | PICTURE | QUANTITY |
|-------|-----------------|--------------------------------------------------------------------------------------------------------------------------------------------------------------------------------------------------------------------------------------------------------------------------------------------------------------------------------------------------------------------------------------------------------------------------------------------------------------------------------------------------------------------------------------------------------------------------------------------------------------------------------------------------------------------------------------------------------------------------------------------------------------------------------------------------------------------------------------------------------------------------------------------------------------------------------------------------------------------------------------------------------------------------------------------------------------------------------------------------------------------------------------------------------------------------------------------------------------------------------------------------------------------------------------------------------------------------------------------------------------------------------------------------------------------------------------------------------------------------------------------------------------------------------------------------------------------------------------------------------------------------------------------------------------------------------------------------------------------------------------------------------------------------------------------------------------------------------------------------------------------------------------------------------------------------------------------------------------------------------------------------------------------------------------------------------------------------------------------------------------------------------|----------|-------|--------------|---------|----------|
| А     | wall anchors    | The state of the s | 2X       | G     | lamp body    |         | 1X       |
| В     | wood screw      | SHAMMAN SHAMMAN ()                                                                                                                                                                                                                                                                                                                                                                                                                                                                                                                                                                                                                                                                                                                                                                                                                                                                                                                                                                                                                                                                                                                                                                                                                                                                                                                                                                                                                                                                                                                                                                                                                                                                                                                                                                                                                                                                                                                                                                                                                                                                                                             | 2X       | Н     | glass shade  |         | 1X       |
| С     | mounting plate  |                                                                                                                                                                                                                                                                                                                                                                                                                                                                                                                                                                                                                                                                                                                                                                                                                                                                                                                                                                                                                                                                                                                                                                                                                                                                                                                                                                                                                                                                                                                                                                                                                                                                                                                                                                                                                                                                                                                                                                                                                                                                                                                                | 1X       | I     | socket ring  |         | 1X       |
| D     | wire connector  | 69                                                                                                                                                                                                                                                                                                                                                                                                                                                                                                                                                                                                                                                                                                                                                                                                                                                                                                                                                                                                                                                                                                                                                                                                                                                                                                                                                                                                                                                                                                                                                                                                                                                                                                                                                                                                                                                                                                                                                                                                                                                                                                                             | 3X       | J     | bulb         |         | 1X       |
| E     | mounting screw  | *                                                                                                                                                                                                                                                                                                                                                                                                                                                                                                                                                                                                                                                                                                                                                                                                                                                                                                                                                                                                                                                                                                                                                                                                                                                                                                                                                                                                                                                                                                                                                                                                                                                                                                                                                                                                                                                                                                                                                                                                                                                                                                                              | 2X       | K     | ground screw |         | 1X       |
| F     | retaining screw |                                                                                                                                                                                                                                                                                                                                                                                                                                                                                                                                                                                                                                                                                                                                                                                                                                                                                                                                                                                                                                                                                                                                                                                                                                                                                                                                                                                                                                                                                                                                                                                                                                                                                                                                                                                                                                                                                                                                                                                                                                                                                                                                | 4X       |       |              |         |          |

### Installation to wall

- 1. Determine the location for the lamp body. Using the mounting plate (C) as a template, mark the location of the holes for the wall anchors (A).
- 2. Drill the appropriate size holes for the wall anchors (A). (the holes should be slightly smaller than the size of the anchors (A).) Install the wall anchors (A) to the hole. Secure wood screw (B) to the anchors (A).
- 3. Attach the mounting plate (C) to the lamp body (G) and secure with retaining screw (F)
- 4. Place the lamp to the wall, slip in the key hole of the mounting plate (C) in the wood screw (B).
- 5. Put the glass shade(H) on socket, then fasten it by socket ring(I).
- 6. Install bulb(J). Be sure to use light bulb(s) with wattage no greater than specified on this fixture. Always make sure that electrical current is turned off before changing bulbs.