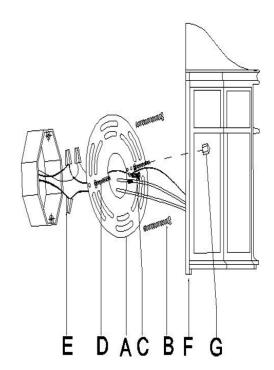

## **Part List and Hardware List**

| PIECE | DESCRIPTION         | PICTURE       | QUANTITY | PIECE | DESCRIPTION    | PICTURE | QUANTITY |
|-------|---------------------|---------------|----------|-------|----------------|---------|----------|
| А     | mounting<br>bracket |               | 1X       | Е     | wire connector |         | 3X       |
| В     | mounting<br>screw   | annannannang. | 2X       | F     | Base           |         | 1X       |
| С     | ground screw        |               | 1X       | G     | Cap Nut        |         | 2X       |
| D     | support Screw       | K)mmmm        | 2X       |       |                |         |          |

- 1. Remove the Mounting bracket(A) from the base(F).
- 2. Fix the mounting bracket(A) to the outlet box with mounting screw(B).
- 3. Make wire connections, with wire connectors(E), following the reference chart listed below.

## **Grounding Instructions:**

- a) For installation in the United States: Wrap ground wire from outlet box around green ground screw(C) on mounting bracket, no less than 2" from wire end. Tighten ground screw. If fixture is supplied with a ground wire, connect to outlet ground wire with a wire connector.
- b) For installation in Canada: If fixture is supplied with ground wire, wrap ground wire around green grounding screw on mounting bracket. Tighten ground screw.
- 4. Fix the base(F) to the support screw (D)by Using 2pcs Cap Nuts(G) .