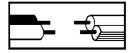

\*Note: When parallel wire (SPT I & SPT II) is used. The neutral wire is square shaped and ridged and the hot wire will be round in shape and smooth. (See Illustration on left.)