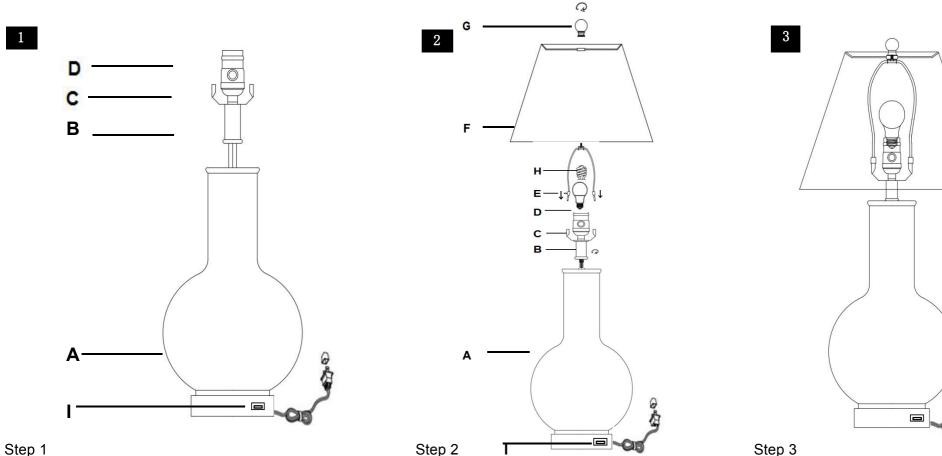

# Part List and Hardware List

| PIECE | DESCRIPTION             | PICTURE   | QUANTITY | PIECE | DESCRIPTION | PICTURE    | QUANTITY |
|-------|-------------------------|-----------|----------|-------|-------------|------------|----------|
| A     | Lamp base<br>(with USB) |           | 1X       | F     | Shade       | $\square$  | 1X       |
| В     | Neck                    |           | 1X       | G     | Finial      | P          | 1X       |
| С     | Saddle                  | $\bigcup$ | 1X       | Н     | Bulb        | $\bigcirc$ | 1X       |
| D     | Socket                  |           | 1X       | Ι     | USB         |            | 1X       |
| E     | Harp                    |           | 1X       |       |             |            |          |

### Step 1

Pull power cord to connect the Neck (B) to the Base (A). Screw the Neck (B) onto the Lamp base (A) Be careful not to twist the power cord and tighten securely Insert the Harp (E) into the Saddle (C). Put the shade(F) on the Harp(E), then tighten the Finial (G)into the Harp (E) Insert the bulb(H) into the socket(D).