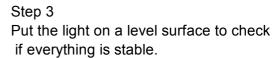

### Step 1

Pull power cord to connect the Neck (B) to the Base (A). Screw the Neck (B) onto the Lamp base (A) Be careful not to twist the power cord and tighten securely Insert the Harp (E) into the Saddle (C). Put the shade(F) on the Harp(E), then tighten the Finial (G)into the Harp (E) Insert the bulb(H) into the socket(D).