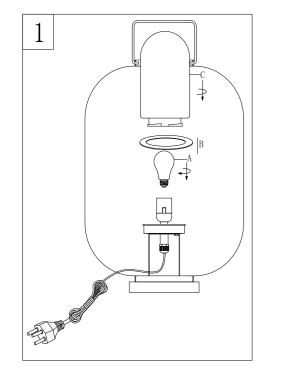

## Step 1

Insert the bulb(A) into the socket.

Put the silicone strap(B) on the waterproof shade(C), then tighten the Finial into the socket base.