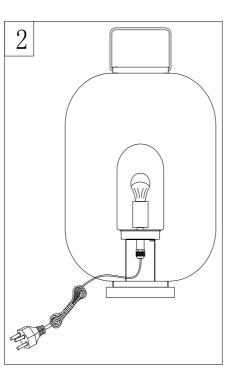

## Step 1

Insert the bulb(A) into the socket.

Put the silicone strap(B) on the waterproof shade(C), then tighten the Finial into the socket base.