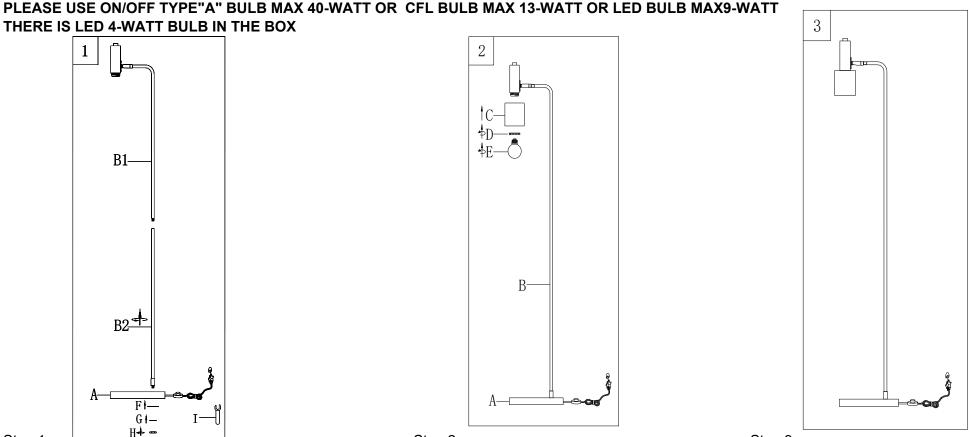

### Step 1

Make sure all parts could be aligned before assemble screw the Lamp body (B2) onto the Lamp body(B1); screw the Lamp base(A)onto the Lamp body(B2); screw the Flat washer(F)onto the Lamp base;

screw the Tooth washer(G)onto the Flat washer ;

screw the Hexagon nut(H)onto the Tooth washer(G)with wrench(I)and tighten securely;

Be careful not to twist the power cord and tighten securely

# ENJOY YOUR LAMP

Step 2 Put the shade(C ) onto the socket and fix it by ring(D) Insert the bulb(E)into the socket Step 3 Put the light on a level surface to check if everything is stable.