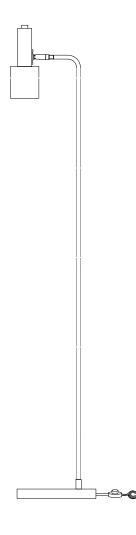

## Part List and Hardware List

| PIECE | DESCRIPTION | PICTURE | QUANTITY | PIECE | DESCRIPTION  | PICTURE | QUANTITY |
|-------|-------------|---------|----------|-------|--------------|---------|----------|
| A     | Lamp base   |         | 1X       | Е     | Bulb         |         | 1X       |
| В     | lamp body   |         | 1X       | F     | Flat washer  |         | 1X       |
|       |             | ő       |          | G     | Tooth washer |         | 1X       |
| С     | Shade       |         | 1X       | Н     | Hexagon Nut  |         | 1X       |
| D     | Ring        |         | 1X       | I     | Wrench       |         | 1X       |

Model# JYL6102A Product Dimensions: 12.5"Lx10"Wx 59.5"H