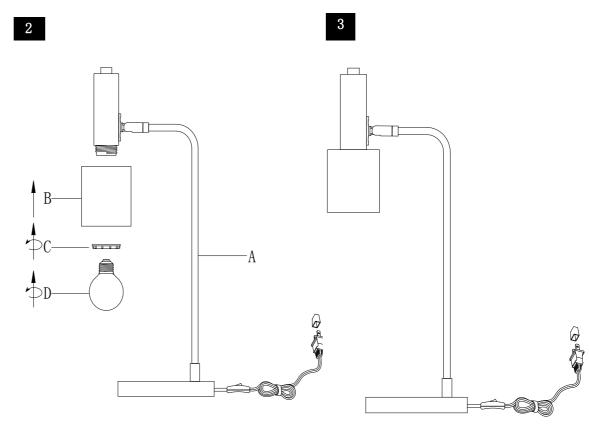

## **Part List and Hardware List**

| PIECE | DESCRIPTION | PICTURE | QUANTITY | PIECE | DESCRIPTION | PICTURE | QUANTITY |
|-------|-------------|---------|----------|-------|-------------|---------|----------|
| А     | Lamp base   |         | 1X       | С     | Ring        |         | 1X       |
| В     | Shade       |         | 1X       | D     | Bulb        |         | 1X       |

Step 2
Screw the shade(B)into the lamp base(A);
Put the ring(C)into the lamp base(A)
Screw the bulb(D)into the lamp base(A)

Step 3
Put the light on a level surface to check if everything is stable.