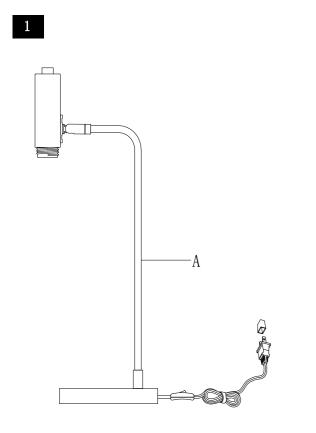

# PLEASE USE ON/OFF TYPE"A" BULB MAX 40-WATT OR CFL BULB MAX 13-WATT OR LED BULB MAX 9-WATT THERE IS LED 4-WATT BULB IN THE BOX

Step 1
Put the lamp base(A) on the table
Be careful not to twist the power cord and tighten securely