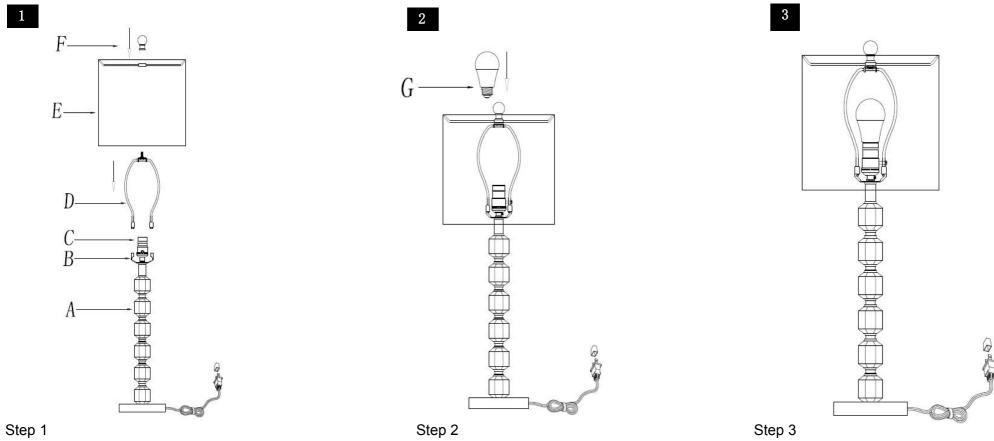

# Part List and Hardware List

| PIECE | DESCRIPTION | PICTURE    | QUANTITY | PIECE | DESCRIPTION | PICTURE | QUANTITY |
|-------|-------------|------------|----------|-------|-------------|---------|----------|
| A.B.C | Lamp base   | 100000-fin | 1X       | E     | Shade       |         | 1X       |
| В     | Saddle      |            | 1X       | F     | Finial      | Q       | 1X       |
| С     | Socket      |            | 1X       | G     | Bulb        |         | 1X       |
| D     | Harp        | •          | 1X       |       |             |         | 1X       |

# PLEASE USE ON/OFF TYPE"A" BULB MAX 100-WATT OR CFL BULB MAX 23-WATT OR LED BULB MAX 12-WATT THERE IS LED 9-WATT BULB IN THE BOX

Insert the Harp (D) into the Saddle (B). Put the shade(E) on the Harp(D), then tighten the Finial (F)into the Harp (D)

Step 2 Insert the bulb(G) into the socket(C).

Step 3 Put the light on a level surface to check if everything is stable.