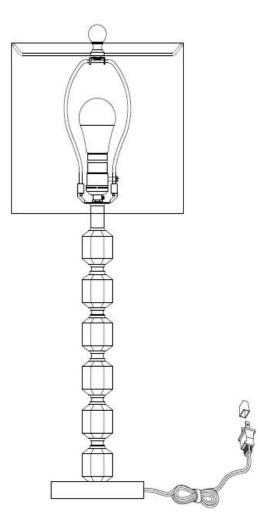

# Part List and Hardware List

| PIECE | DESCRIPTION | PICTURE    | QUANTITY | PIECE | DESCRIPTION | PICTURE | QUANTITY |
|-------|-------------|------------|----------|-------|-------------|---------|----------|
| A.B.C | Lamp base   | 100000-fin | 1X       | E     | Shade       |         | 1X       |
| В     | Saddle      |            | 1X       | F     | Finial      | Q       | 1X       |
| С     | Socket      |            | 1X       | G     | Bulb        |         | 1X       |
| D     | Harp        | •          | 1X       |       |             |         | 1X       |

Model# JYL5053A Product Dimensions: 11"Lx 11"W x 27.5"H