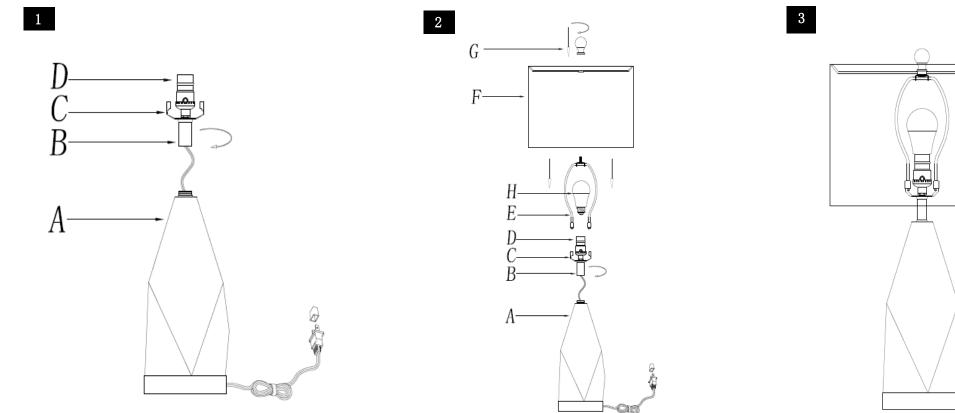

# Part List and Hardware List

| PIECE   | DESCRIPTION | PICTURE | QUANTITY | PIECE | DESCRIPTION | PICTURE    | QUANTITY |
|---------|-------------|---------|----------|-------|-------------|------------|----------|
| A.B.C.D | Lamp base   |         | 1X       | E     | Harp        |            | 1X       |
| В       | Neck        |         | 1X       | F     | Shade       |            | 1X       |
| С       | Saddle      |         | 1X       | G     | Finial      | $\bigcirc$ | 1X       |
| D       | Socket      |         | 1X       | Н     | Bulb        |            | 1X       |

### Step 1

Pull power cord to connect the Neck (B) to the Base (A). Screw the Neck (B) onto the Lamp base (A) Be careful not to twist the power cord and tighten securely Step 2

Insert the Harp (E) into the Saddle (C). Put the shade(F) on the Harp(E),then tighten the Finial (G)into the Harp (E) Insert the bulb(H) into the socket(D).