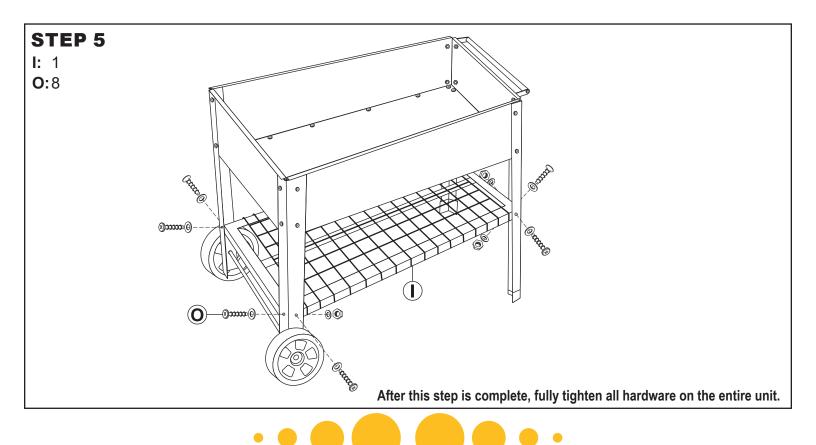

ydazedecor.com</a>, or via our contact us page at <a href="https://tiny.cc/Sunnydazedecor.com">https://tiny.cc/Sunnydazedecor.com</a>, or via our contact us page at <a href="https://tiny.cc/Sunnydazedecor.com">https://tiny.cc/Sunnydazedecor.com</a>, or via our contact us page at <a href="https://tiny.cc/Sunnydazedecor.com">https://tiny.cc/Sunnydazedecor.com</a>, or via our contact us page at <a href="https://tiny.cc/Sunnydazedecor.com">https://tiny.cc/Sunnydazedecor.com</a>, or via our contact us page at <a href="https://tiny.com

## **STEEL RAISED GARDEN BED CART**

Read the assembly instructions carefully and follow the care instructions. Save this document for future reference. Assemble components on a soft, clean surface to avoid scratching or damaging any surfaces.



### ASSEMBLY





# **Care & Maintenance**

LEVEL SURFACE: Select a flat, level surface to place this item before filling and using it.

**INSPECT:** Periodically check all nuts and bolts and tighten as necessary.

**Moving:** Use caution if moving the unit while it is full; ensure the handle is tightly secured, then lift to use the wheels and slowly push to move the garden bed cart to the desired location. Do not drag the garden bed as doing so may weaken assembly points and could cause breakage.

**CLEANING:** Wipe surfaces with a soft cloth.

**SCRATCHES:** The powder coating is tough and durable but even under normal use, some scratching is inevitable. To prevent rust, wipe scratched areas to remove moisture. Scratches can be repaired with a rust-resistant paint. **NOTE:** painting will void the produ