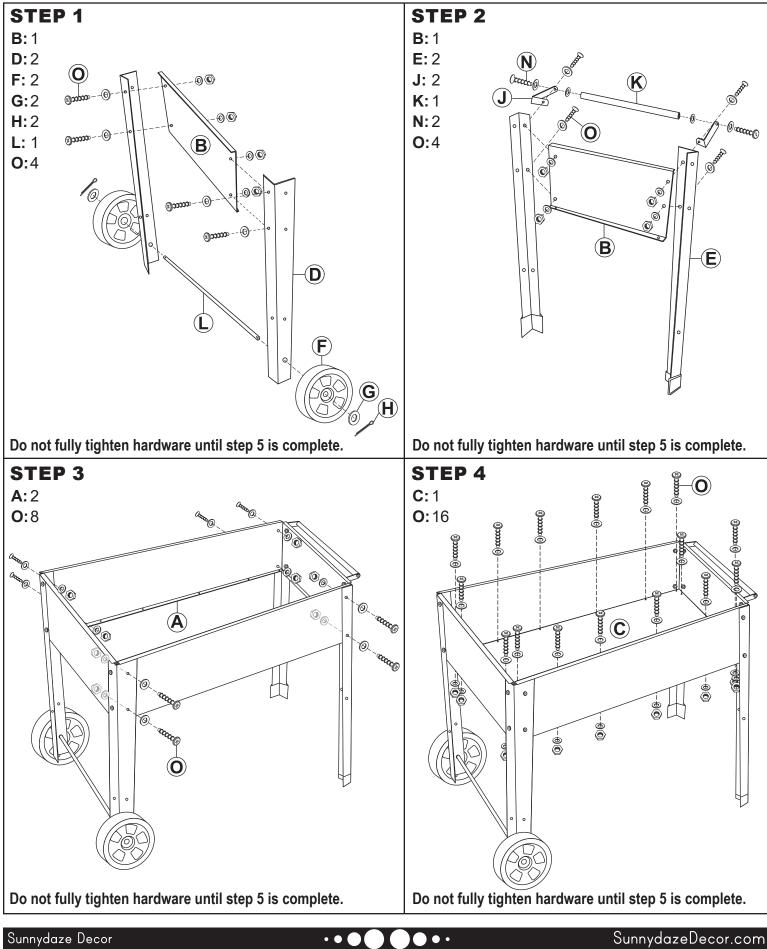

nnydazedecor.com</a>, or via our contact us page at <a href="https://tiny.cc/Sunnydazedecor.com">https://tiny.cc/Sunnydazedecor.com</a>, or via our contact us page at <a href="https://tiny.cc/Sunnydazedecor.com">https://tiny.cc/Sunnydazedecor.com</a>, or via our contact us page at <a href="https://tiny.cc/Sunnydazedecor.com">https://tiny.cc/Sunnydazedecor.com</a>, or via our contact us page at <a href="https://tiny.cc/Sunnydazedecor.com">https://tiny.cc/Sunnydazedecor.com</a>, or via our contact us page at <a href="https://tiny.com

## **STEEL RAISED GARDEN BED CART**

Read the assembly instructions carefully and follow the care instructions. Save this document for future reference. Assemble components on a soft, clean surface to avoid scratching or damaging any surfaces.



### ASSEMBLY





# **Care & Maintenance**

LEVEL SURFACE: Select a flat, level surface to place this item before filling and using it.

**INSPECT:** Periodically check all nuts and bolts and tighten as necessary.

**Moving:** Use caution if moving the unit while it is full; ensure the handle is tightly secured, then lift to use the wheels and slowly push to move the garden bed cart to the desired location. Do not drag the garden bed as doing so may weaken assembly points and could cause breakage.

**CLEANING:** Wipe surfaces with a soft cloth.

**SCRATCHES:** The powder coating is tough and durable but even under normal use, some scratching is inevitable. To prevent rust, wipe scratched areas to remove moisture. Scratches can be repaired with a rust-resistant paint. **NOTE:** painting will void the pro