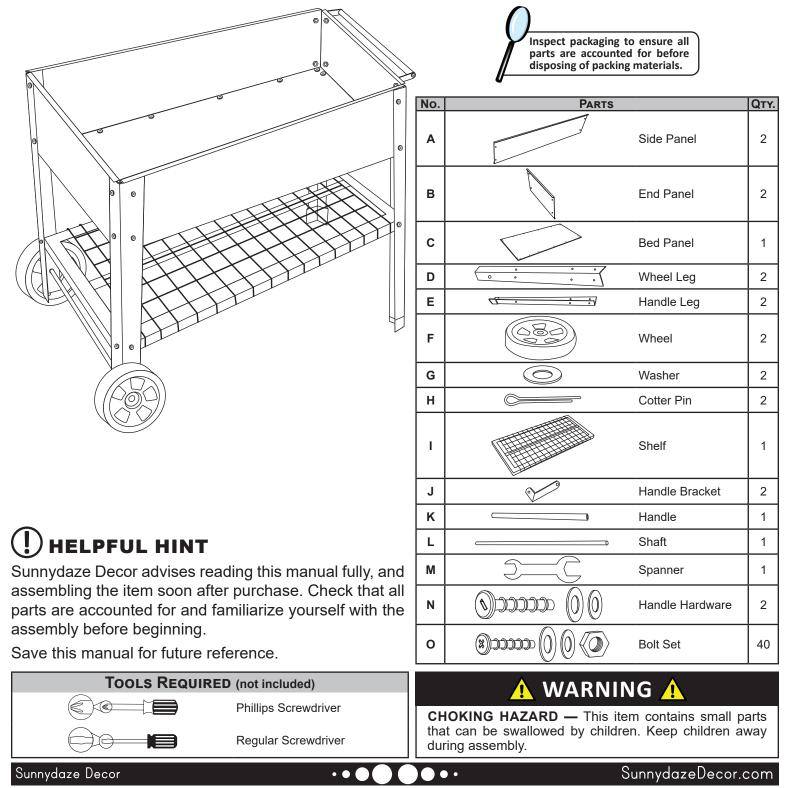

## **STEEL RAISED GARDEN BED CART**

Read the assembly instructions carefully and follow the care instructions. Save this document for future reference. Assemble components on a soft, clean surface to avoid scratching or damaging any surfaces.

### ASSEMBLY