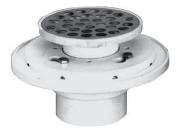

## **Plastic Shower Drain**

Clamping Ring Style for Ceramic Tile Showers

· Add suffix BN for Brush Nickel

4" diameter strainer

2" IPS plastic tailpiece allows adjustments to desired level

Fits over 2" or inside 3" Schedule 40 DWV

| PART<br>NUMBER | MATERIAL                    | DRAIN<br>CONNECTION | TOP<br>FLANGE<br>DIAMETER | BOTTOM<br>FLANGE<br>DIAMETER |  |
|----------------|-----------------------------|---------------------|---------------------------|------------------------------|--|
| 8015           | PVC                         | 2"-3" PVC           | 5-1/4"                    | 6-1/2"                       |  |
| 8016           | ABS                         | 2"-3" ABS           |                           |                              |  |
| 8019           | 4" STAINLESS STEEL STRAINER |                     |                           |                              |  |