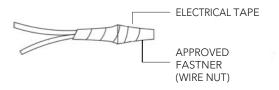

STEP 7.            | Plug cord into a qualified socket of properly rated voltage.                                |
| STEP 5.            | Install the lamp. The fixture is rated for 40 watt type B lamp.                              | STEP 8.            | On/Off switch installed on cord.                                                            |

#### DIMMING

The fixture can be controlled by a wall dimming device. Only use triac/electronic dimmer. Make sure carton is marked for use with LED compact fluorescent-incandescent light source only. These can be

provided by your local electrical distributor, home center, or hardware store.

## **CLEANING**

Please clean with a soft, dry cloth ONLY! Do not use cleaning products.



# ASSEMBLY AND MOUNTING DIAGRAM



### WIRE NUT/TAPING DIAGRAM