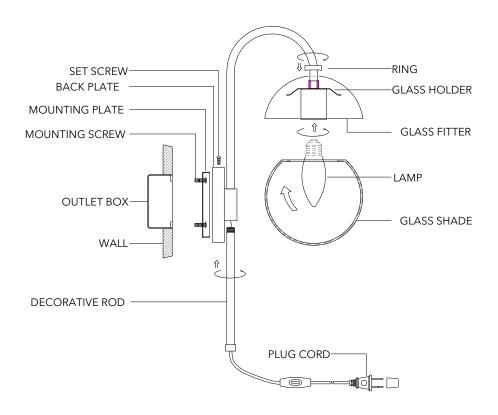

#### INSTALLATION

| STEP 1.            | Install mounting plate onto the outlet box using the (2) mounting screws.                    | STEP 6.            | DO NOT EXCEED RECOMMENDED WATTAGE! Tilt and rotate the glass shade so that the glass holder |
|--------------------|----------------------------------------------------------------------------------------------|--------------------|---------------------------------------------------------------------------------------------|
| STEP 2.            | Place Back plate over the mounting plate and secure with set screws.                         | 0 . <u>_</u> . 0 . | into glass shade. Drop glass fitter and secure with the ring.                               |
| STEP 3.<br>STEP 4. | Assemble the decorative rod to the back plate. Unscrew the ring to release the glass fitter. | STEP 7.            | Plug cord into a qualified socket of properly rated voltage.                                |
| STEP 5.            | Install the lamp. The fixture is rated for 40 watt type B lamp.                              | STEP 8.            | On/Off switch installed on cord.                                                            |

# ASSEMBLY AND MOUNTING DIAGRAM