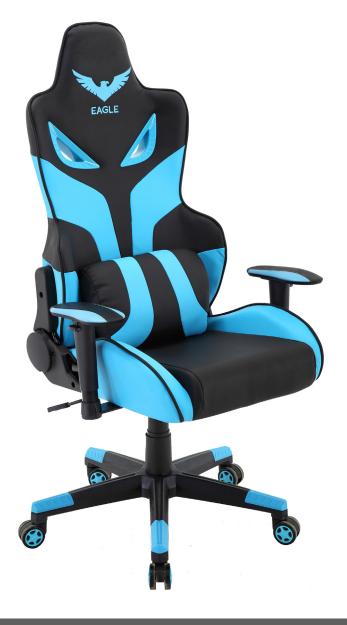

## **Hanover Commando Gaming Chair**

- Commando two-tone gaming chair by Hanover
- Adjustable seat height from 18.3 to 21-inches
- All over padding and lumbar pillow for comfort and full support
- Wheeled base for effortless movement and gliding
- Quick and easy assembly

Be fully immersed in your virtual experience with the Hanover Commando gaming chair. Adjustable height and all-around padding allow you to sit back comfortably while your reflexes remain sharp for hours at a time, perfect for online tournaments or late-night raids.

With striking two-tone color, this chair will really pop on screen and have viewers sure of your top notch gaming skills. Don't let a top-of-the-line computer be underappreciated in a run-of-the-mill office chair. Up your legitimacy with the perfect final touch to your gaming equipment with this wheeled chair from Hanover.