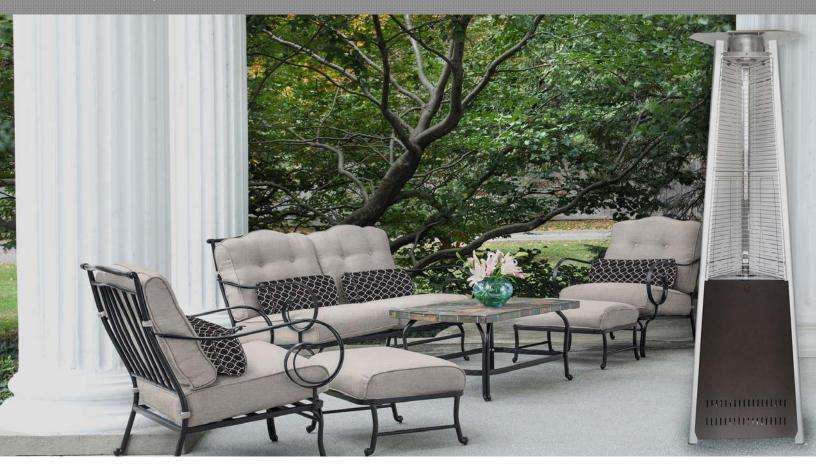

## 7.5-FT. 42,000 BTU TRIANGLE PROPANE PATIO HEATER

## TRIANGLE PROPANE HEATER

Get ready to entertain all year-long with Hanover Outdoor's resilient Triangle Propane Heater. Standing at an impressive 7.5-ft. tall, this patio heater integrates sophisticated design with exceptional functionality and superior quality. This sturdy, steel-constructed triangle heater projects a powerful 42,000 BTUs of heat within a 16.4-ft. heat radius.

Perfect for those chilly nights outdoors, the battery ignition start adjusts from low to high heat suited to your liking. Choose from Hammered Bronze, or Stainless Steel to add the finishing touches to your outdoor décor.