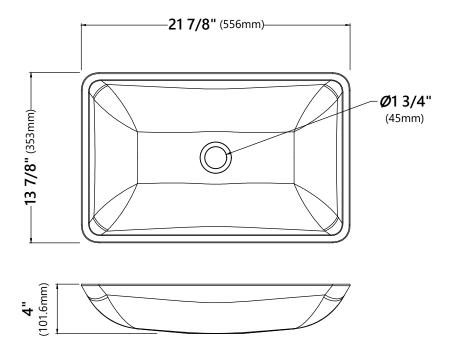

### **Sink Dimensions**

Dimensions: 21 7/8" x 13 7/8" x 4"

#### **Features**

- Solid Tempered Glass
- Vessel Sink
- 15mm Thickness
- 1 3/4" Drain Hole Size
- Without Overflow