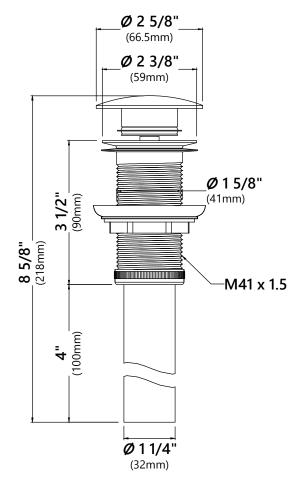

### **Pop Up Dimensions**

Dimensions: 8 5/8" x Ø2 5/8"

#### **Features**

- Metal Construction
- Connection 1 1/4"
- Designed to Use w/ Above-Counter Vessel Sinks without overflow
- Fits Standard 1 3/4" Drain Opening