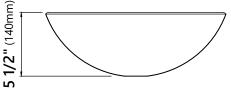

Sink Dimensions Dimensions: Ø16 1/2" x 5 1/2"

#### Features

- Solid Tempered Glass
- Vessel Sink
- 12mm Thickness
- 1 3/4" Drain Hole Size
- Without Overflow

## CODES/STANDARDS:

**Product Certification** cUPC certified, MASS Approved, ADA compliant

#### Warranty

Kraus Limited Lifetime Warranty see website for details www.kraususa.com









# Mounting Ring Dimensions

Overall Dimensions: Ø3 1/8" x 3/8"

#### Features

- Brass Construction
- Designed to Use with Above Counter Vessel Sinks without Overflow
- Fits Standard Drain Assembly without Overflow

#### **Available Finishes**

- Chrome
- Gold
- Oil Rubbed Bronze
- Satin Nickel

#### Warranty

Kraus Limited Lifetime Warranty see website for details www.kraususa.com





Ø3 1/8" (79.5mm)

3/8" (11mm)

# **PU-10** Pop Up Drain w/o Overflow



Pop Up Dimensions Dimensions: 8 5/8" x Ø2 5/8"

#### Features

- Metal Construction
- Connection 1 1/4"
- Designed to Use w/ Above-Counter Vessel Sinks without overflow
- Fits Standard 1 3/4" Drain Opening

## **Available Colors**

- Satin Nickel
- Gold
- Oil Rubbed Bronze
- Chrome
- Brushed Gold
- Matte Black

CODES/STANDARDS: Prod