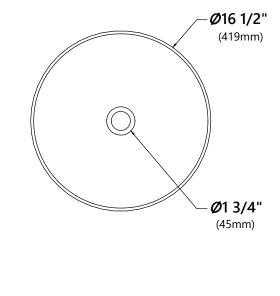

Sink Dimensions Dimensions: Ø16 1/2" x 5 1/2"

#### Features

- Solid Tempered Glass
- Vessel Sink
- 12mm Thickness
- 1 3/4" Drain Hole Size
- Without Overflow