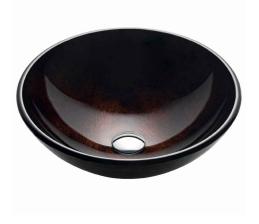

Sink Dimensions Dimensions: Ø16 1/2" x 5 1/2"

#### Features

- Solid Tempered Glass
- Vessel Sink
- 12mm Thickness
- 1 3/4" Drain Hole Size
- Without Overflow