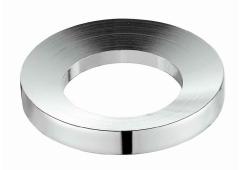

# Mounting Ring Dimensions

Overall Dimensions: Ø3 1/8" x 3/8"

#### Features

- Brass Construction
- Designed to Use with Above Counter Vessel Sinks without Overflow
- Fits Standard Drain Assembly without Overflow

#### Warranty

Kraus Limited Lifetime Warranty see website for details www.kraususa.com

Ø3 1/8" (79.5mm)

3/8" (11mm)