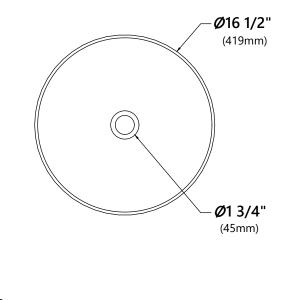

Sink Dimensions Dimensions: Ø16 1/2" x 5 1/2"

#### Features

- Solid Tempered Glass
- Vessel Sink
- 12mm Thickness
- 1 3/4" Drain Hole Size
- Without Overflow

## CODES/STANDARDS:

**Product Certification** cUPC certified, MASS Approved, ADA compliant

#### Warranty

Kraus Limited Lifetime Warranty see website for details www.kraususa.com









# Mounting Ring Dimensions

Overall Dimensions: Ø3 1/8" x 3/8"

#### Features

- Brass Construction
- Designed to Use with Above Counter Vessel Sinks without Overflow
- Fits Standard Drain Assembly without Overflow

#### **Available Finishes**

- Chrome
- Gold
- Oil Rubbed Bronze
- Satin Nickel

#### Warranty

Kraus Limited Lifetime Warranty see website for details www.kraususa.com





Ø3 1/8" (79.5mm)

3/8" (11mm)

# **PU-10** Pop Up Drain w/o Overflow



Pop Up Dimensions Dimensions: 8 5/8" x Ø2 5/8"

#### Features

- Metal Construction
- Connection 1 1/4"
- Designed to Use w/ Above-Counter Vessel Sinks without overflow
- Fits Standard 1 3/4" Drain Opening

## **Available Colors**

- Satin Nickel
- Gold
- Oil Rubbed Bronze
- Chrome
- Brushed Gold
- Matte Black

CODES/STANDARDS: Pr