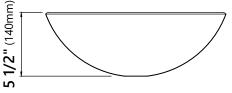

Sink Dimensions Dimensions: Ø16 1/2" x 5 1/2"

#### Features

- Solid Tempered Glass
- Vessel Sink
- 12mm Thickness
- 1 3/4" Drain Hole Size
- Without Overflow

## CODES/STANDARDS:

**Product Certification** cUPC certified, MASS Approved, ADA compliant

#### Warranty

Kraus Limited Lifetime Warranty see website for details www.kraususa.com









# Mounting Ring Dimensions

Overall Dimensions: Ø3 1/8" x 3/8"

#### Features

- Brass Construction
- Designed to Use with Above Counter Vessel Sinks without Overflow
- Fits Standard Drain Assembly without Overflow

#### **Available Finishes**

- Chrome
- Gold
- Oil Rubbed Bronze
- Satin Nickel

#### Warranty

Kraus Limited Lifetime Warranty see website for details www.kraususa.com





Ø3 1/8" (79.5mm)

3/8" (11mm)

# **PU-10** Pop Up Drain w/o Overflow



Pop Up Dimensions Dimensions: 8 5/8" x Ø2 5/8"

#### Features

- Metal Construction
- Connection 1 1/4"
- Designed to Use w/ Above-Counter Vessel Sinks without overflow
- Fits Standard 1 3/4" Drain Opening

## **Available Colors**

- Satin Nickel
- Gold
- Oil Rubbed Bronze
- Chrome
- Brushed Gold
- Matte Black

CODES/STANDARDS: Prod