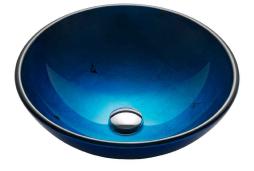

Sink Dimensions Dimensions: Ø16 1/2" x 5 1/2"

#### Features

- Solid Tempered Glass
- Vessel Sink
- 12mm Thickness
- 1 3/4" Drain Hole Size
- Without Overflow