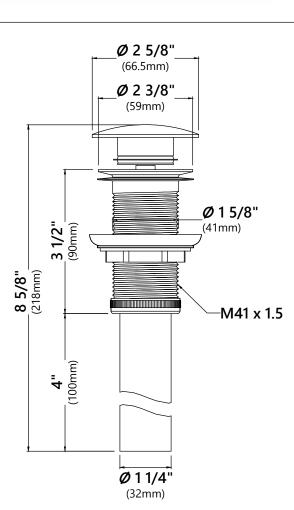

# **PU-10** Pop Up Drain w/o Overflow

Pop Up Dimensions Dimensions: 8 5/8" x Ø2 5/8"

### Features

- Metal Construction
- Connection 1 1/4"
- Designed to Use w/ Above-Counter Vessel Sinks without overflow
- Fits Standard 1 3/4" Drain Opening