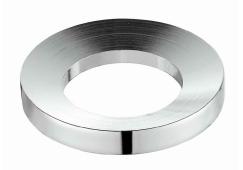

# GV-150-19mm

Ares Glass Vessel Sink

**Sink Dimensions** Dimensions: Ø17" x 6"

Features

- Solid Tempered Glass
- Vessel Sink
- 19mm Glass Thickness
- 34mm Rim Thickness
- 1 3/4" Drain Hole Size
- Without Overflow