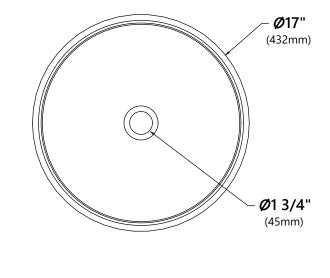

# GV-150-19mm

Ares Glass Vessel Sink

**Sink Dimensions** Dimensions: Ø17" x 6"

Features

- Solid Tempered Glass
- Vessel Sink
- 19mm Glass Thickness
- 34mm Rim Thickness
- 1 3/4" Drain Hole Size
- Without Overflow