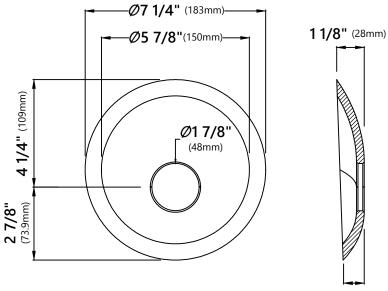

CODES/STANDARDS: Product Certification cUPC certified, MASS Approved, ADA compliant

Warranty Kraus Limited Lifetime Warranty see website for details www.kraususa.com

Glass Disk Dimensions Overall Dimensions: Ø7 1/4" x 1 1/8"