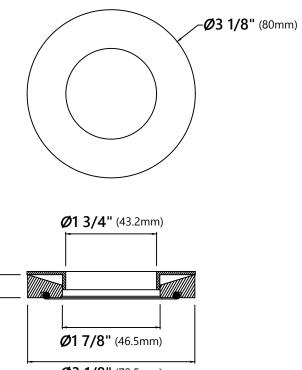

# Mounting Ring Dimensions

Overall Dimensions: Ø3 1/8" x 3/8"

## Warranty

Kraus Limited Lifetime Warranty see website for details www.kraususa.com

Ø3 1/8" (79.5mm)

3/8" (11mm)