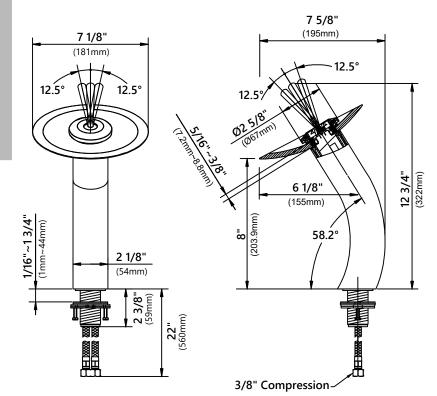

# Faucet Dimensions

Overall Height: 12 3/4" Overall Width: 7 1/8" Spout Height: 8" Spout Reach: 6 1/8"