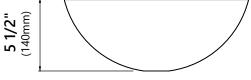

Sink Dimensions Dimensions: Ø14" x 5 1/2"

#### Features

- Solid Tempered Glass
- Vessel Sink
- 12mm Thickness
- 1 3/4" Drain Hole Size
- Without Overflow

## CODES/STANDARDS:

**Product Certification** cUPC certified, MASS Approved, ADA compliant

#### Warranty

Kraus Limited Lifetime Warranty see website for details www.kraususa.com









# Mounting Ring Dimensions

Overall Dimensions: Ø3 1/8" x 3/8"

#### Features

- Brass Construction
- Designed to Use with Above Counter Vessel Sinks without Overflow
- Fits Standard Drain Assembly without Overflow

#### **Available Finishes**

- Chrome
- Gold
- Oil Rubbed Bronze
- Satin Nickel

#### Warranty

Kraus Limited Lifetime Warranty see website for details www.kraususa.com





Ø3 1/8" (79.5mm)

3/8" (11mm)

# **PU-10** Pop Up Drain w/o Overflow



Pop Up Dimensions Dimensions: 8 5/8" x Ø2 5/8"

#### Features

- Metal Construction
- Connection 1 1/4"
- Designed to Use w/ Above-Counter Vessel Sinks without overflow
- Fits Standard 1 3/4" Drain Opening

## **Available Colors**

- Satin Nickel
- Gold
- Oil Rubbed Bronze
- Chrome
- Brushed Gold
- Matte Black

CODES/STANDARDS: Prod