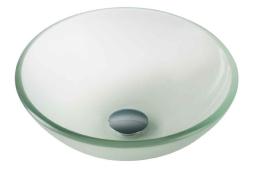

Sink Dimensions Dimensions: Ø14" x 5 1/2"

#### Features

- Solid Tempered Glass
- Vessel Sink
- 12mm Thickness
- 1 3/4" Drain Hole Size
- Without Overflow