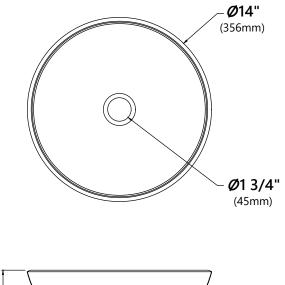

Sink Dimensions Dimensions: Ø14" x 5 1/2"

#### Features

- Solid Tempered Glass
- Vessel Sink
- 12mm Thickness
- 1 3/4" Drain Hole Size
- Without Overflow