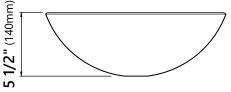

Sink Dimensions Dimensions: Ø16 1/2" x 5 1/2"

#### Features

- Solid Tempered Glass
- Vessel Sink
- 12mm Thickness
- 1 3/4" Drain Hole Size
- Without Overflow

## CODES/STANDARDS:

**Product Certification** cUPC certified, MASS Approved, ADA compliant

#### Warranty

Kraus Limited Lifetime Warranty see website for details www.kraususa.com









# Mounting Ring Dimensions

Overall Dimensions: Ø3 1/8" x 3/8"

#### Features

- Brass Construction
- Designed to Use with Above Counter Vessel Sinks without Overflow
- Fits Standard Drain Assembly without Overflow

#### **Available Finishes**

- Chrome
- Gold
- Oil Rubbed Bronze
- Satin Nickel

#### Warranty

Kraus Limited Lifetime Warranty see website for details www.kraususa.com





Ø3 1/8" (79.5mm)

3/8" (11mm)

# **PU-10** Pop Up Drain w/o Overflow



Pop Up Dimensions Dimensions: 8 5/8" x Ø2 5/8"

#### Features

- Metal Construction
- Connection 1 1/4"
- Designed to Use w/ Above-Counter Vessel Sinks without overflow
- Fits Standard 1 3/4" Drain Opening

## **Available Colors**

- Satin Nickel
- Gold
- Oil Rubbed Bronze
- Chrome
- Brushed Gold
- Matte Black

CODES/STANDARDS: Prod