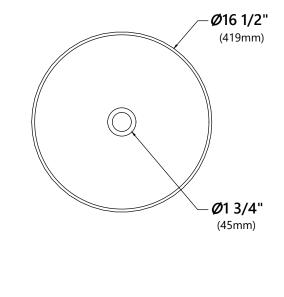

Sink Dimensions Dimensions: Ø16 1/2" x 5 1/2"

#### Features

- Solid Tempered Glass
- Vessel Sink
- 12mm Thickness
- 1 3/4" Drain Hole Size
- Without Overflow

## CODES/STANDARDS:

**Product Certification** cUPC certified, MASS Approved, ADA compliant

#### Warranty

Kraus Limited Lifetime Warranty see website for details www.kraususa.com









# Mounting Ring Dimensions

Overall Dimensions: Ø3 1/8" x 3/8"

#### Features

- Brass Construction
- Designed to Use with Above Counter Vessel Sinks without Overflow
- Fits Standard Drain Assembly without Overflow

#### **Available Finishes**

- Chrome
- Gold
- Oil Rubbed Bronze
- Satin Nickel

#### Warranty

Kraus Limited Lifetime Warranty see website for details www.kraususa.com





Ø3 1/8" (79.5mm)

3/8" (11mm)

# **PU-10** Pop Up Drain w/o Overflow



Pop Up Dimensions Dimensions: 8 5/8" x Ø2 5/8"

#### Features

- Metal Construction
- Connection 1 1/4"
- Designed to Use w/ Above-Counter Vessel Sinks without overflow
- Fits Standard 1 3/4" Drain Opening

## **Available Colors**

- Satin Nickel
- Gold
- Oil Rubbed Bronze
- Chrome
- Brushed Gold
- Matte Black

CODES/STANDARDS: Pr