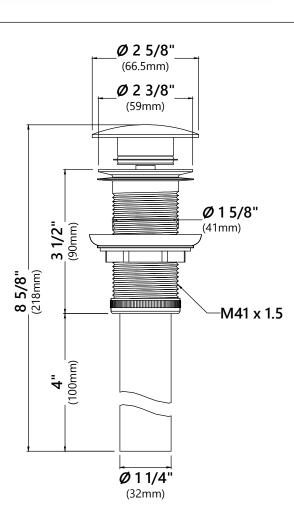

# **PU-10** Pop Up Drain w/o Overflow

Pop Up Dimensions Dimensions: 8 5/8" x Ø2 5/8"

#### Features

- Metal Construction
- Connection 1 1/4"
- Designed to Use w/ Above-Counter Vessel Sinks without overflow
- Fits Standard 1 3/4" Drain Opening