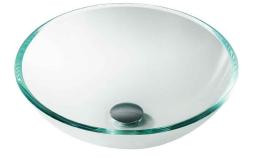

#### Features

- Solid Tempered Glass
- Vessel Sink
- 12mm Thickness
- 1 3/4" Drain Hole Size
- Without Overflow