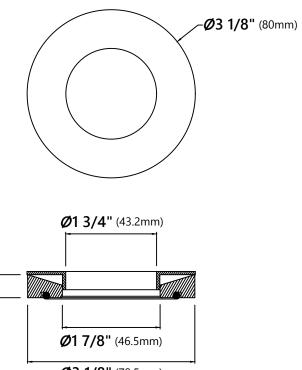

# Mounting Ring Dimensions

Overall Dimensions: Ø3 1/8" x 3/8"

#### Warranty

Kraus Limited Lifetime Warranty see website for details www.kraususa.com

Ø3 1/8" (79.5mm)

3/8" (11mm)