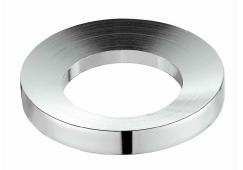

# Mounting Ring Dimensions

Overall Dimensions: Ø3 1/8" x 3/8"

#### Features

- Brass Construction
- Designed to Use with Above Counter Vessel Sinks without Overflow
- Fits Standard Drain Assembly without Overflow

#### **Available Finishes**

- Chrome
- Gold
- Oil Rubbed Bronze
- Satin Nickel

#### Warranty

Kraus Limited Lifetime Warranty see website for details www.kraususa.com

Ø3 1/8" (79.5mm)

3/8" (11mm)