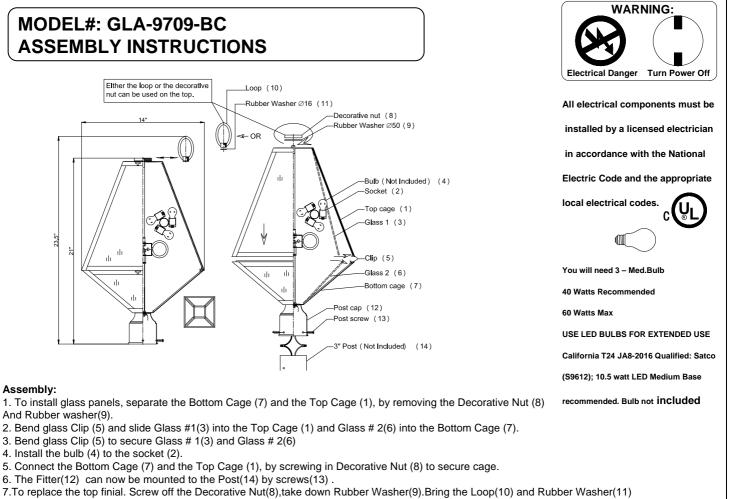

## CRYST RAMA

95 Cantiague Rock Road , Westbury, NY 11590 • toll free: 1.800.888.4470 fax: 516.931 .1254 • info@crystorama.com • www.crystorama.com

From the parts bag .Screw Rubber Washer(11),the Loop(10).

## Replacement Glass installation:

1. Follow instructions # 1 through # 3 above to install new glass. Complete by connecting the Bottom Cage (7) and the Top Cage (1) by screwing in Decorative Nut (8) to secure cage.

## Bulb replacement:

1. Separate the Bottom Cage (7) and the Top Cage (1), by removing Decorative Nut (8).

2. Install the bulb (4) into the socket

3. Complete by connecting the Bottom Cage (7) and the Top Cage (1) by screwing in Decorative Nut (8) to secure cage.