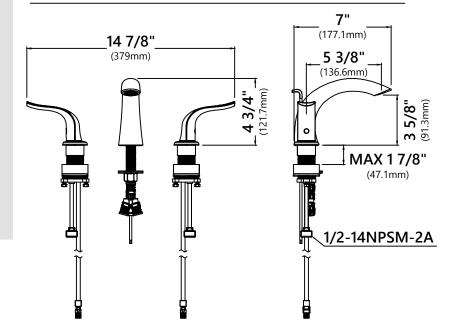

## Faucet Dimensions

Overall Height: 4 3/4" Overall Width: 14 7/8" Spout Height: 3 5/8" Spout Reach: 5 3/8" Bowl Clearance: 2 1/2"