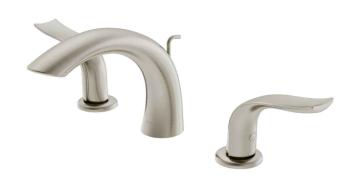

## 8" Widespread Basin Faucet

#### **Available Finishes**

- Chrome
- Brushed Nickel
- Oil Rubbed Bronze