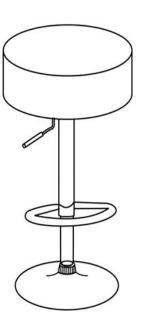

Estimated Assembly Time: 10 minutes.

Tools Required for Assembly (included): Allen Key

Step 1 cup, then put the gaslift(B) and ring (G) in the top of base(D)

Step 2 Step 3 Before beginning of assemble, pls take off the gaslift Use the allen key(F)Attach the support Put the support(C) in (C) with four screws (A) in the seat(E) the gaslift (D)