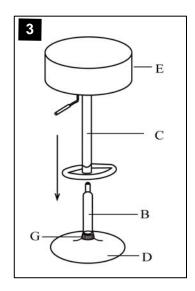

Estimated Assembly Time: 10 minutes.

Tools Required for Assembly (included): Allen Key

Step 1 cup, then put the gaslift(B) and ring (G) in the top of base(D)

Step 2 Step 3 Before beginning of assemble, pls take off the gaslift Use the allen key(F)Attach the support Put the support(C) in (C) with four screws (A) in the seat(E) the gaslift (D)