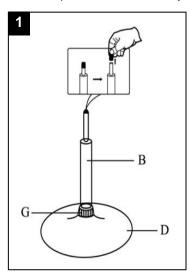

Estimated Assembly Time: 10 minutes.

Tools Required for Assembly (included): Allen Key

Step 1 cup, then put the gaslift(B) and ring (G) in the top of base(D)

Step 2 Step 3 Before beginning of assemble, pls take off the gaslift Use the allen key(F)Attach the support Put the support(C) in (C) with four screws (A) in the seat(E) the gaslift (D)