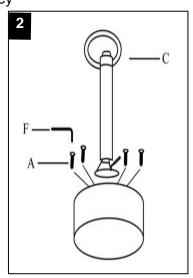

Estimated Assembly Time: 10 minutes.

Tools Required for Assembly (included): Allen Key

Step 1 cup, then put the gaslift(B) and ring (G) in the top of base(D)

Step 2 Step 3 Before beginning of assemble, pls take off the gaslift Use the allen key(F)Attach the support Put the support(C) in (C) with four screws (A) in the seat(E) the gaslift (D)