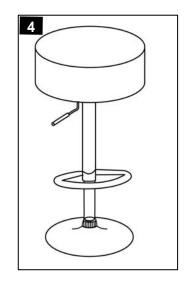

Estimated Assembly Time: 10 minutes.

Tools Required for Assembly (included): Allen Key

Step 1 cup, then put the gaslift(B) and ring (G) in the top of base(D)

Step 2 Step 3 Before beginning of assemble, pls take off the gaslift Use the allen key(F)Attach the support Put the support(C) in (C) with four screws (A) in the seat(E) the gaslift (D)

Step 4 Finished the whole assemble