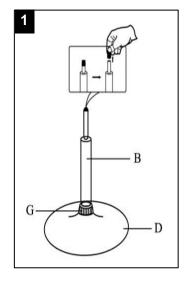

Estimated Assembly Time: 10 minutes.

Tools Required for Assembly (included): Allen Key

Step 1

Before beginning of assemble, pls take off the gaslift Attach the support(C) cup, then put the gaslift(B) and ring (G) with four screws (A) in the top of base(D)