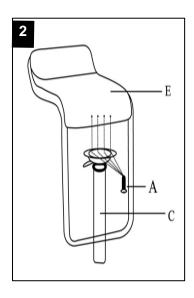

Step 2 Attach the support(C) with four screws (A) in the seat(E)

Step 3Step 4Put the seat(E)WITH the support(C)Finished the wholein the gaslift (D)assemble