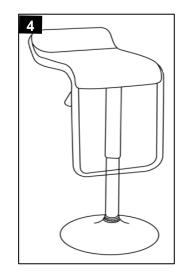

Estimated Assembly Time: 10 minutes.

Tools Required for Assembly (included): Allen Key

Step 1

Before beginning of assemble, pls take off the gaslift Attach the support(C) cup, then put the gaslift(B) and ring (G) with four screws (A) in the top of base(D)

Step 2 Attach the support(C) with four screws (A) in the seat(E)

Step 3Step 4Put the seat(E)WITH the support(C)Finished the wholein the gaslift (D)assemble