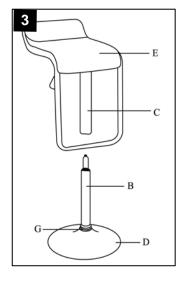

Step 2 Attach the support(C) with four screws (A) in the seat(E)

Step 3Step 4Put the seat(E)WITH the support(C)Finished the wholein the gaslift (D)assemble