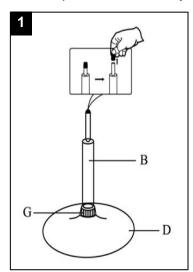

Estimated Assembly Time: 10 minutes.

Tools Required for Assembly (included): Allen Key

Step 1 Before beginning of assemble, pls take off the gaslift Attach the support(C) cup, then put the gaslift(B) and ring (G) in the top of base(D)