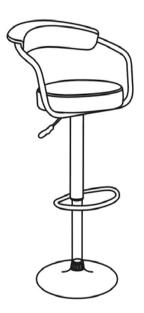

Bicast Leather.

## NOTICE

- \* Please make sure that you have all parts indicated before you begin assembly of this item
- \* This item should be assembled on a soft surface to prevent scratching the finish during assembly
- \* This item may require periodic tightening

## Part List and Hardware List

| PIECE | DESCRIPTION | PICTURE   | QUANTITY |
|-------|-------------|-----------|----------|
| А     | SCREW       | <b>-</b>  | 4X       |
| В     | GASLIFT     |           | 1X       |
| С     | SUPPORT     |           | 1X       |
| D     | BASE        | $\langle$ | 1X       |
| Е     | SEAT        |           | 1X       |
| F     | ALLEN KEY   |           | 1X       |
| G     | RING        |           | 1X       |



Model# FOX7511

Product Dimensions:20.7" W x 20.5" D x 33.5-39.4" H



## **PREPARATION**

Before beginning assembly of product, make sure all parts are present. Compare parts with package contents list and hardware contents list.

If any part is missing or damaged, do not attempt to assemble the product.

Estimated Assembly Time: 10 minutes.

Tools Required for Assembly (included): Allen Key









Step 1 Before beginning of assemble, pls take off the gaslift Attach the support(C) cup, then put the gaslift(B) and ring (G) in the top of base(D)

Step 2 with four screws (A) in the seat(E)

Step 3 Put the support(C) in the gaslift (D)

Step 4 Finished the whole assemble