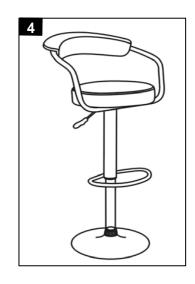

Estimated Assembly Time: 10 minutes.

Tools Required for Assembly (included): Allen Key

Step 1 Before beginning of assemble, pls take off the gaslift Attach the support(C) cup, then put the gaslift(B) and ring (G) in the top of base(D)

Step 2 with four screws (A) in the seat(E)

Step 3 Put the support(C) in the gaslift (D)

Step 4 Finished the whole assemble