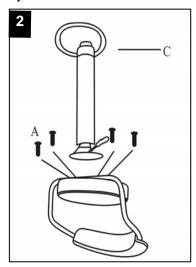

Step 2 with four screws (A) in the seat(E)

Step 3 Put the support(C) in the gaslift (D)

Step 4 Finished the whole assemble