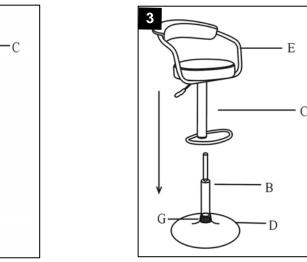

Step 2 with four screws (A) in the seat(E)

Step 3 Put the support(C) in the gaslift (D)

Step 4 Finished the whole assemble