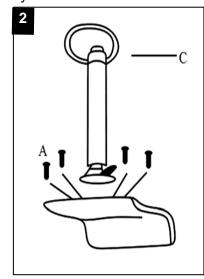

Estimated Assembly Time: 10 minutes.

Tools Required for Assembly (included): Allen Key

cup, then put the gaslift(B) and ring (G)

Step 3

Step 2 Before beginning of assemble, pls take off the gaslift Attach the support(C) with four screws (A) in the seat(E)