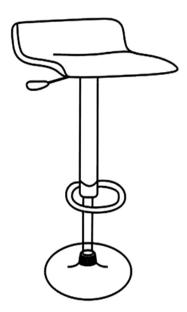

Safavieh Bicast Leather.

## NOTICE

- \* Please make sure that you have all parts indicated before you begin assembly of this item
- \* This item should be assembled on a soft surface to prevent scratching the finish during assembly
- \* This item may require periodic tightening

## Part List and Hardware List

| PIECE | DESCRIPTION | PICTURE  | QUANTITY |
|-------|-------------|----------|----------|
| А     | SCREW       | <b>-</b> | 4X       |
| В     | GASLIFT     |          | 1X       |
| С     | SUPPORT     | <b>F</b> | 1X       |
| D     | BASE        | $\sim$   | 1X       |
| Е     | SEAT        |          | 1X       |
| F     | ALLEN KEY   | _        | 1X       |
| G     | RING        |          | 1X       |



Model# FOX7510

Product Dimensions:15.2" W x 15.2" D x 25.2-33.9" H



## **PREPARATION**

Step 1

in the top of base(D)

Before beginning assembly of product, make sure all parts are present. Compare parts with package contents list and hardware contents list.

If any part is missing or damaged, do not attempt to assemble the product.

Estimated Assembly Time: 10 minutes.

Tools Required for Assembly (included): Allen Key



cup, then put the gaslift(B) and ring (G)





Step 3

Step 2 Before beginning of assemble, pls take off the gaslift Attach the support(C) with four screws (A) in the seat(E)



Step 4 Put the support(C) in Finished the whole the gaslift (D) assemble