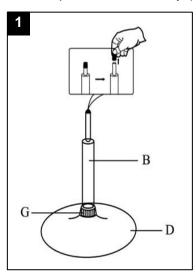

## **PREPARATION**

Step 1

in the top of base(D)

Before beginning assembly of product, make sure all parts are present. Compare parts with package contents list and hardware contents list.

If any part is missing or damaged, do not attempt to assemble the product.

Estimated Assembly Time: 10 minutes.

Tools Required for Assembly (included): Allen Key

cup, then put the gaslift(B) and ring (G)

Step 3

Step 2 Before beginning of assemble, pls take off the gaslift Attach the support(C) with four screws (A) in the seat(E)