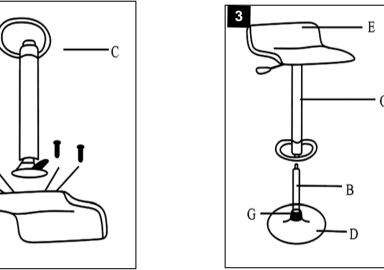

| А     | SCREW       | <b>-</b> | 4X       |
| В     | GASLIFT     |          | 1X       |
| С     | SUPPORT     | <b>F</b> | 1X       |
| D     | BASE        | $\sim$   | 1X       |
| Е     | SEAT        |          | 1X       |
| F     | ALLEN KEY   | _        | 1X       |
| G     | RING        |          | 1X       |



Model# FOX7510

Product Dimensions:15.2" W x 15.2" D x 25.2-33.9" H



## **PREPARATION**

Step 1

in the top of base(D)

Before beginning assembly of product, make sure all parts are present. Compare parts with package contents list and hardware contents list.

If any part is missing or damaged, do not attempt to assemble the product.

Estimated Assembly Time: 10 minutes.

Tools Required for Assembly (included): Allen Key



cup, then put the gaslift(B) and ring (G)





Step 3

Step 2 Before beginning of assemble, pls take off the gaslift Attach the support(C) with four screws (A) in the seat(E)



Step 4 Put the support(C) in Finished the whole the gaslift (D) assemble