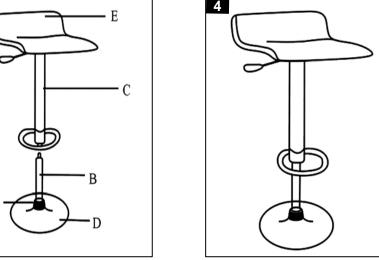

## Part List and Hardware List

| PIECE | DESCRIPTION | PICTURE  | QUANTITY |
|-------|-------------|----------|----------|
| А     | SCREW       | <b>-</b> | 4X       |
| В     | GASLIFT     |          | 1X       |
| С     | SUPPORT     | <b>F</b> | 1X       |
| D     | BASE        | $\sim$   | 1X       |
| Е     | SEAT        |          | 1X       |
| F     | ALLEN KEY   | _        | 1X       |
| G     | RING        |          | 1X       |

## **PREPARATION**

Step 1

in the top of base(D)

Before beginning assembly of product, make sure all parts are present. Compare parts with package contents list and hardware contents list.

If any part is missing or damaged, do not attempt to assemble the product.

Estimated Assembly Time: 10 minutes.

Tools Required for Assembly (included): Allen Key

cup, then put the gaslift(B) and ring (G)

Step 3

Step 2 Before beginning of assemble, pls take off the gaslift Attach the support(C) with four screws (A) in the seat(E)

Step 4 Put the support(C) in Finished the whole the gaslift (D) assemble