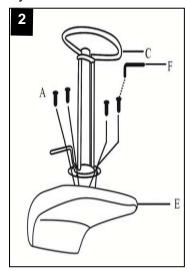

Step 2 Step 3 (C) with four screws (A) in the seat(E) the gaslift (D)

Step 4 Finished the whole assemble