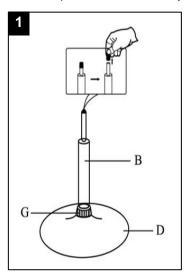

Estimated Assembly Time: 10 minutes.

Tools Required for Assembly (included): Allen Key

Step 1 Before beginning of assemble, pls take off the gaslift Use the allen key(F)Attach the support Put the support(C) in cup, then put the gaslift(B) and ring (G) in the top of base(D)