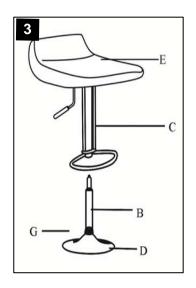

Step 2 Step 3 (C) with four screws (A) in the seat(E) the gaslift (D)

Step 4 Finished the whole assemble