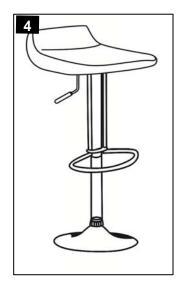

Estimated Assembly Time: 10 minutes.

Tools Required for Assembly (included): Allen Key

Step 1 Before beginning of assemble, pls take off the gaslift Use the allen key(F)Attach the support Put the support(C) in cup, then put the gaslift(B) and ring (G) in the top of base(D)

Step 2 Step 3 (C) with four screws (A) in the seat(E) the gaslift (D)

Step 4 Finished the whole assemble