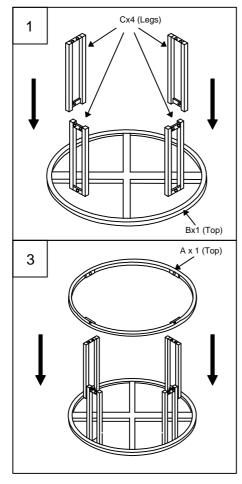

## Part List & Hardware List

| Piece | Picture | Description | Qty.  |
|-------|---------|-------------|-------|
| А     |         | Тор         | 1Pc   |
| В     |         | Top Ring    | 1Pc   |
| С     |         | Leg         | 4Pcs  |
| D     |         | Allen Screw | 12Pcs |
| E     | 9       | Washer      | 12Pcs |
| F     |         | Allen Key   | 1Pc   |

## **PREPARATION**

Before beginning assembly of product. Make sure all parts are present. Compare Parts with

package contents list and hardware contents list.

If any part is missing of damaged, do not attempt to assemble the product.