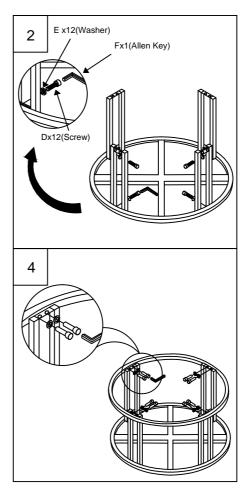

## Part List & Hardware List

| Piece | Picture | Description | Qty.  |
|-------|---------|-------------|-------|
| А     |         | Тор         | 1Pc   |
| В     |         | Top Ring    | 1Pc   |
| С     |         | Leg         | 4Pcs  |
| D     |         | Allen Screw | 12Pcs |
| E     | 9       | Washer      | 12Pcs |
| F     |         | Allen Key   | 1Pc   |

## **PREPARATION**

Before beginning assembly of product. Make sure all parts are present. Compare Parts with

package contents list and hardware contents list.

If any part is missing of damaged, do not attempt to assemble the product.