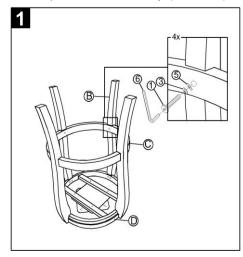

### Step 2

Attach rear legs (D) to chair (A) using allen bolt (H2) Stick the bottom fabric to the chair. flat washer (H4), and Spring washer (H3), Tighten with allen key (H5)

Step 3 Stand chair (A) upright. Assembly is complete.