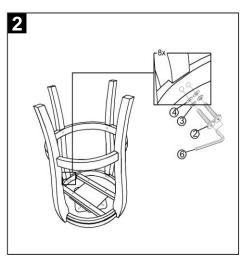

### Step 2

Attach rear legs (D) to chair (A) using allen bolt (H2) Stick the bottom fabric to the chair. flat washer (H4), and Spring washer (H3), Tighten with allen key (H5)

Step 3 Stand chair (A) upright. Assembly is complete.