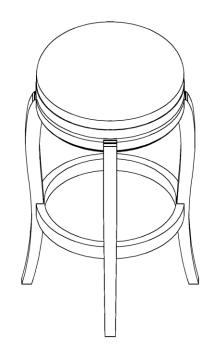

Estimated Assembly Time: 10 minutes.

Tools Required for Assembly (included): Allen Key

Step 1

Attach front leg-1 (B)front leg-2(C) to chair (A) using Allen bolt L(H1), flat washer (H4), and Spring washer (H3), Tighten with allen key (H5)