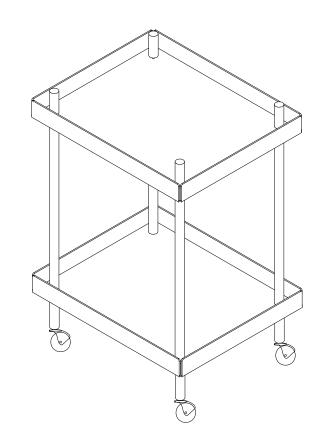

## Part List and Hardware List

| PIECE | DESCRIPTION  | PICTURE | QUANTITY |
|-------|--------------|---------|----------|
| 1     | Tray         |         | 2X       |
| 2     | Rod (L:70mm) |         | 4X       |
| 3     | Rod(L:540mm) | 0       | 4X       |
| 4     | Rod(L:100mm) |         | 4X       |
| А     | Screw        | -       | 8X       |