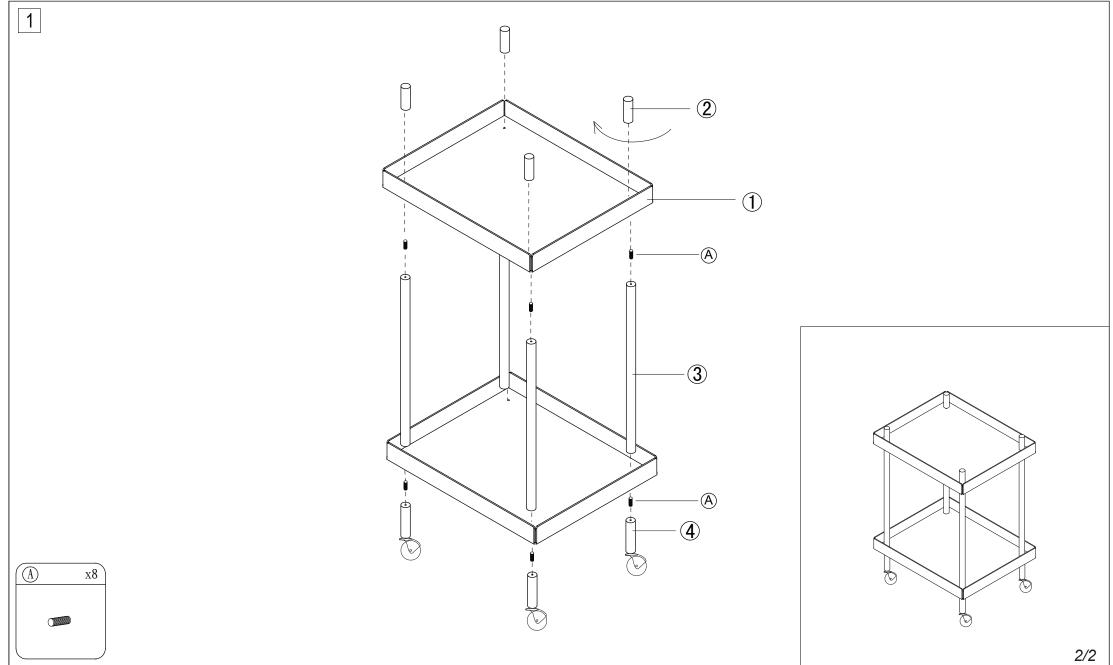

## Part List and Hardware List

| PIECE | DESCRIPTION  | PICTURE | QUANTITY |
|-------|--------------|---------|----------|
| 1     | Tray         |         | 2X       |
| 2     | Rod (L:70mm) |         | 4X       |
| 3     | Rod(L:540mm) | 0       | 4X       |
| 4     | Rod(L:100mm) |         | 4X       |
| А     | Screw        | -       | 8X       |