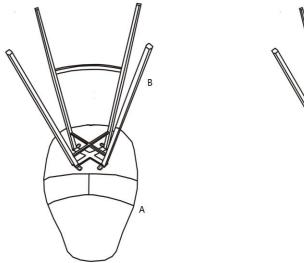

# Part List and Hardware List

| PIECE | DESCRIPTION | PICTURE  | LENGTH  | QUANTITY |
|-------|-------------|----------|---------|----------|
| А     | SEAT        |          |         | 1X       |
| В     | Base        |          |         | 1X       |
| H1    | Allen bolt  | <u> </u> | M6*15mm | 4X       |
| H2    | Allen key   |          |         | 1X       |

Step 1 Step 2 Align the base (B) onto the bottom of seat(A) as pictured. Use allen key "H2" to lock the 4 screws "H1".