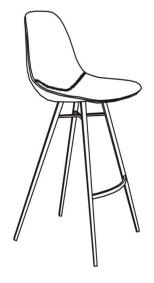

#### Model# FOX3011

Product Dimensions: 20" W X 18.5"D X 42.5"H

Weight Capacity: 300 lbs

WARNING: DO NOT STAND ON CHAIR