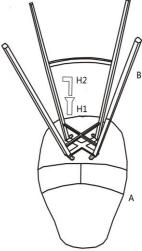

# Part List and Hardware List

| PIECE | DESCRIPTION | PICTURE  | LENGTH  | QUANTITY |
|-------|-------------|----------|---------|----------|
| А     | SEAT        |          |         | 1X       |
| В     | Base        |          |         | 1X       |
| H1    | Allen bolt  | <u> </u> | M6*15mm | 4X       |
| H2    | Allen key   |          |         | 1X       |

Step 1 Step 2 Align the base (B) onto the bottom of seat(A) as pictured. Use allen key "H2" to lock the 4 screws "H1".