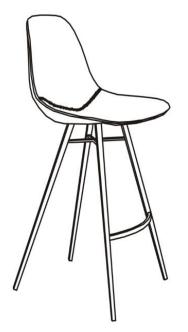

#### Model# FOX3011

Product Dimensions: 20" W X 18.5"D X 42.5"H

Weight Capacity: 300 lbs

WARNING: DO NOT STAND ON CHAIR