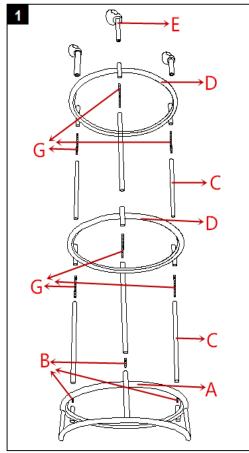

## **Part List and Hardware List**

| Piece | Description           | Picture | Quantity |
|-------|-----------------------|---------|----------|
|       |                       |         |          |
| A     | Top Shelf             |         | 1X       |
| В     | Thread Rod (8mmX25mm) | 077))]  | 3X       |
| С     | Leg                   |         | 6X       |
| D     | Middle Shelf          |         | 2X       |
| Е     | Wheel                 |         | 3X       |
| F     | Mirror                |         | 3X       |
| G     | Thread Rod (8mmX45mm) |         | 6X       |

Assemble the Top shelf(A) Long leg(C)
Middle shelf(D) and Wheel(E) together as shown in the picture.

Step 2 Carefully place the Mirror(F) onto the shelves.