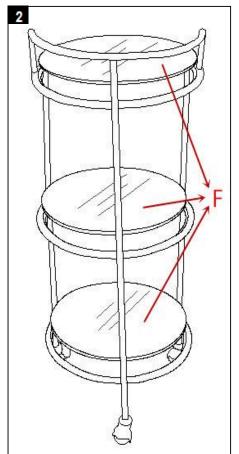

Assemble the Top shelf(A) Long leg(C)
Middle shelf(D) and Wheel(E) together as shown in the picture.

Step 2 Carefully place the Mirror(F) onto the shelves.