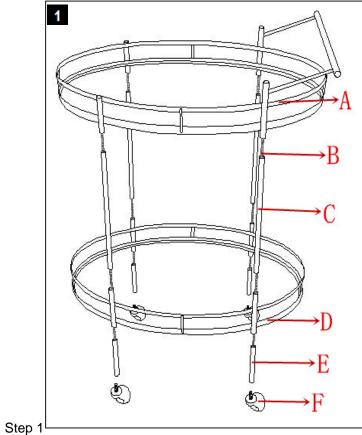

Estimated Assembly Time: 10 minutes.

Tools Required for Assembly (included): Assembly Fininal

Assemble the Top shelf(A) Long leg(C) Bottom shelf(D) Short leg(E) and Wheel(F) together using Thread rod(B).