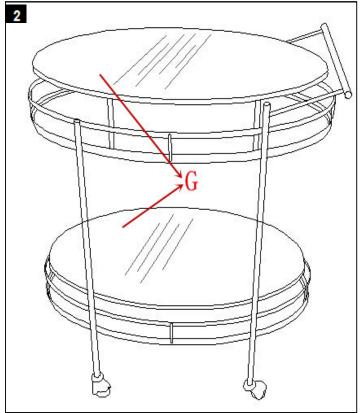

| 1X       |
| В     | thread rod   |         | 4X       |
| С     | long leg     |         | 4X       |
| D     | bottom shelf |         | 1X       |
| Е     | short leg    |         | 4X       |
| F     | wheel        | S       | 4 X      |
| G     | mirror       |         | 2X       |



Model # FOX2553A Product Dimensions: 30" W X 19" D X 33 5/8" H



## Preparation

Before beginning assembly of product, make sure all parts are present. Compare parts with package contents list and hardware contents list. If any part is missing or damaged, do not attempt to assemble the product.

Estimated Assembly Time: 10 minutes.

Tools Required for Assembly (included): Assembly Fininal



Assemble the Top shelf(A) Long leg(C) Bottom shelf(D) Short leg(E) and Wheel(F) together using Thread rod(B).



Step 2 Carefully place the Mirror (G)