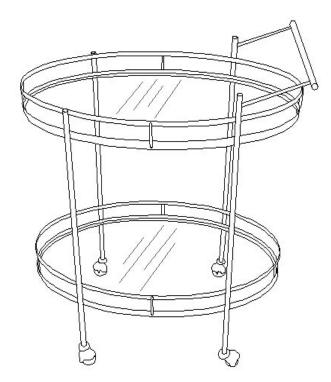

## Part List and Hardware List

| Piece | Description  | Picture | Quantity |
|-------|--------------|---------|----------|
| А     | top shelf    |         | 1X       |
| В     | thread rod   |         | 4X       |
| С     | long leg     |         | 4X       |
| D     | bottom shelf |         | 1X       |
| Е     | short leg    |         | 4X       |
| F     | wheel        | S       | 4 X      |
| G     | mirror       |         | 2X       |

Estimated Assembly Time: 10 minutes.

Tools Required for Assembly (included): Assembly Fininal

Assemble the Top shelf(A) Long leg(C) Bottom shelf(D) Short leg(E) and Wheel(F) together using Thread rod(B).