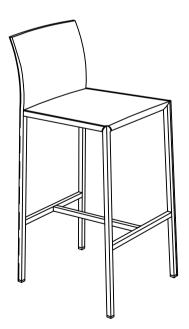

# Step 1

Please open the leather of two sides gentle, then finish up assemble stick the sides leather. Insert the metal bars of back A into the metal tube of set B.

Use Allen wrench H2 tighten screw H1.