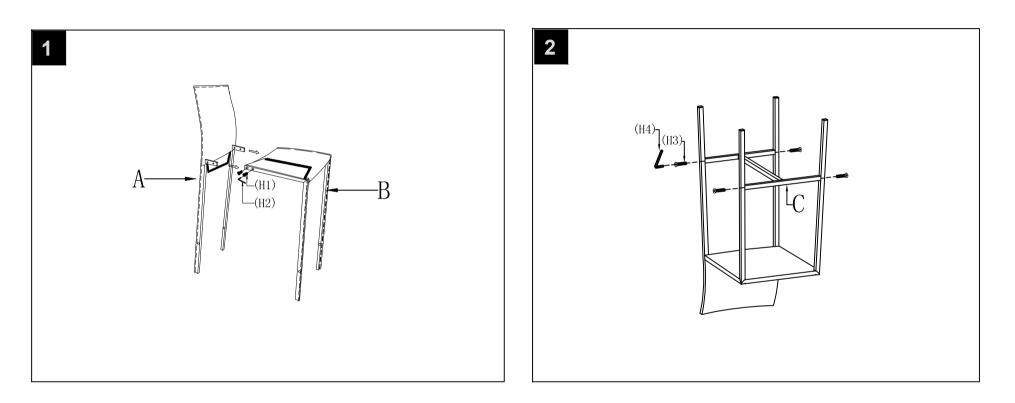

## Step 2

Turn the Chair frame upsidedown. Use Allen wrench H4 to tighten bolt H3 from A(B) to rails C.