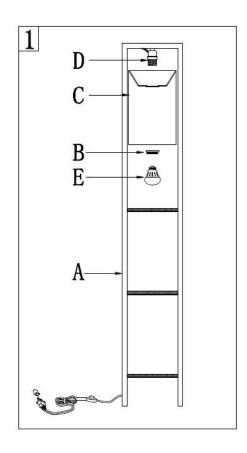

# **Part List and Hardware List**

| PIECE | DESCRIPTION | PICTURE                | QUANTITY | PIECE | DESCRIPTION | PICTURE | QUANTITY |
|-------|-------------|------------------------|----------|-------|-------------|---------|----------|
| A     | Lamp base   |                        | 1X       | D     | Socket      |         | 1X       |
| В     | Socket loop | 32 <mark>111111</mark> | 1X       | E     | Bulb        |         | 1X       |
| С     | Shade       |                        | 1X       |       |             |         |          |

# PLEASE USE ON/OFF TYPE"A" BULB MAX 100-WATT OR CFL BULB MAX 23-WATT OR LED BULB MAX 12-WATT THERE IS LED 9-WATT BULB IN THE BOX

Step 1
Put the Shade( C ) on the socket(d)
Screw the Socket loop(B) onto the Socket(D)
Insert the bulb(E) into the socket(D).