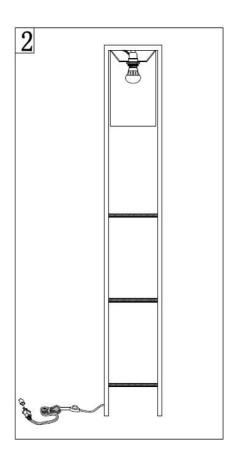

| 1X       | D     | Socket      |         | 1X       |
| В     | Socket loop | 32 <mark>111111</mark> | 1X       | E     | Bulb        |         | 1X       |
| С     | Shade       |                        | 1X       |       |             |         |          |



Before beginning assembly of product, make sure all parts are present. Compare parts with package contents list and hardware contents list. If any part is missing or damaged, do not attempt to assemble the product.

Estimated Assembly Time: 6 minutes.

# PLEASE USE ON/OFF TYPE"A" BULB MAX 100-WATT OR CFL BULB MAX 23-WATT OR LED BULB MAX 12-WATT THERE IS LED 9-WATT BULB IN THE BOX



Step 1
Put the Shade( C ) on the socket(d)
Screw the Socket loop(B) onto the Socket(D)
Insert the bulb(E) into the socket(D).



Step 2
Put the light on a level surface to check if everything is stable.

## **ENJOY YOUR LAMP**