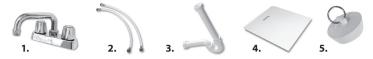

## **Design features:**

- High strength, one piece molded construction
- Produced with Mustee's proprietary structural thermoplastic resins and innovative cellular molding process creating extreme strength & durability
- 18 Gallon capacity, extra deep 13" tub with smooth surface
- Combo-Pack includes everything needed to install the tub...
  - 1. 6" Swing spout faucet with aerator and hose end 🗟 😘
  - 2. Two 20" flexible supply lines and sealant tape
  - 3. 1-1/2" PVC P-Trap with 12" tailpiece
  - 4. Top Cover
  - 5. Drain Stopper