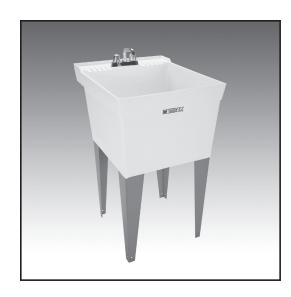

## 19CFT UTILATUB® Combo Laundry/Utility Tub Everything You Need to Install in One Box!

## **Design features:**

- High strength, one piece molded construction
- Produced with Mustee's proprietary structural thermoplastic resins and innovative cellular molding process creating extreme strength & durability
- 18 Gallon capacity, extra deep 13" tub with smooth surface
- Combo-Pack includes everything needed to install the tub...
  - 1. 6" Swing spout faucet with aerator and hose end 🗟 😘
  - 2. Two 20" flexible supply lines and sealant tape
  - 3. 1-1/2" PVC P-Trap with 12" tailpiece
  - 4. Top Cover
  - 5. Drain Stopper

- Leakproof, integrally molded-in drain with stopper
- Large, self-draining back shelf with retainer curb that prohibits water run-off except into tub.
- Finished, heavy gauge steel legs with adjustable levelers
- Mold and mildew-resistant components
- Easy to assemble and install
- Color-fast white finish

## **Specifications**

**General:** Furnish and install as shown on plans, UTILATUB® Laundry/Utility Tub model 19CFT as manufactured by E.L. Mustee & Sons, Inc. Tub shall be one-piece molded construction using structural thermoplastics with matched metal molds under extreme heat and pressure. Tub to include faucet with 6" swing spout, two 20" flexible supply lines and sealant tape, standard 1-1/2" P-trap with 12" tailpiece, integrally molded drain assembly, stopper and heavy gauge finished steel legs with built-in levelers. 18 gallon capacity tub, 13" deep. Shall meet ANSI Z 124-2011. Color: White. Weight: 24 lbs.