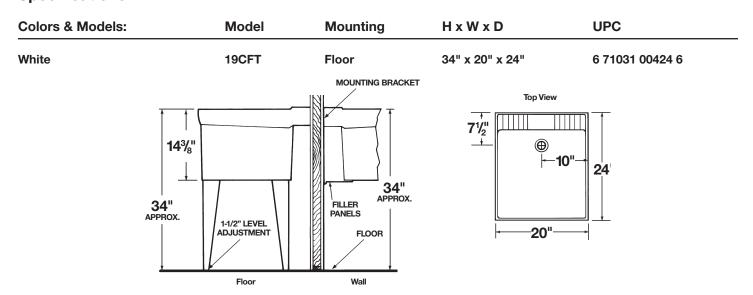

## **Specifications**

**General:** Furnish and install as shown on plans, UTILATUB® Laundry/Utility Tub model 19CFT as manufactured by E.L. Mustee & Sons, Inc. Tub shall be one-piece molded construction using structural thermoplastics with matched metal molds under extreme heat and pressure. Tub to include faucet with 6" swing spout, two 20" flexible supply lines and sealant tape, standard 1-1/2" P-trap with 12" tailpiece, integrally molded drain assembly, stopper and heavy gauge finished steel legs with built-in levelers. 18 gallon capacity tub, 13" deep. Shall meet ANSI Z 124-2011. Color: White. Weight: 24 lbs.